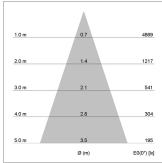

## LIGHT TECHNOLOGY

LED СОВ Light colour 935 Luminous flux 1620 lm System power 23 W Luminaire Efficiency 70 lm/W Reflector Flood Beam angle 40° On/Off Controller

Rotation angle 360°
Swivel angle +/- 90°
Weight 0.58 kg
Protection rating . class IP 20 . II
Luminaire colour black