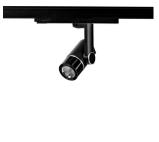

Surface-mounted luminaire, rated life of the LED L80/B10 > 50000 h, colour rendering index CRI > 90, chromaticity tolerance 2 SDCM (initial), miniaturized, vaporized plastic reflector, microfasetted, patented free-form optics (Bartenbach®) with clear and precise light distribution pattern, Reflector holder in plastic, black, high-gloss, reflector support ring with threaded connection and air inlet, die-cast aluminum, silver, housing and bracket in die-cast aluminium, powder-coated, Luminaire housing designed as a heat sink, black, Joint cover in housing color with decorative ring, edge area silver, matt (matt gold with Edition) rear perforated sheet metal cover for housing ventilation, rotation angle 360°, swivel angle +/- 90°, inclusive, Casambi, 220-240 V 50/60Hz, 600 mA, max. 64 luminaires per circuit (B16A fuse), camera-compatible, up to 2.5 KV interference resistance