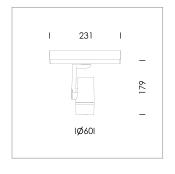

## LIGHT TECHNOLOGY

LED СОВ Light colour 935 Luminous flux 1620 lm System power 23 W Luminaire Efficiency 70 lm/W Reflector Flood Beam angle 40° On/Off Controller

Rotation angle 360°
Swivel angle +/- 90°
Weight 0.58 kg
Protection rating . class IP 20 . II
Luminaire colour black

Surface-mounted luminaire, rated life of the LED L80/B10 > 50000 h, colour rendering index CRI > 90, chromaticity tolerance 2 SDCM (initial), miniaturized, vaporized plastic reflector, microfasetted, patented free-form optics (Bartenbach®) with clear and precise light distribution pattern, Reflector holder in plastic, black, high-gloss, reflector support ring with threaded connection and air inlet, die-cast aluminum, silver, housing and bracket in die-cast aluminium, powder-coated, Luminaire housing designed as a heat sink, black, Joint cover in housing color with decorative ring, edge area silver, matt (matt gold with Edition) rear perforated sheet metal cover for housing ventilation, rotation angle 360°, swivel angle +/- 90°, inclusive, Casambi, 220-240 V 50/60Hz, 600 mA, max. 64 luminaires per circuit (B16A fuse), camera-compatible, up to 2.5 KV interference resistance