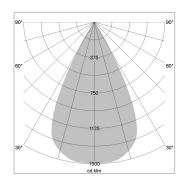

## LIGHT TECHNOLOGY

LED СОВ Light colour 927 Luminous flux 1590 lm 2.3 W System power Luminaire Efficiency 69 lm/W Reflector WideFlood Beam angle 60° On/Off Controller

Rotation angle 360° Swivel angle +/- 90° Weight 0.58 kg Protection rating . class IP 20 . II Luminaire colour black