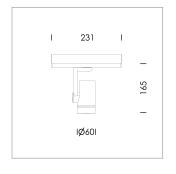

## LIGHT TECHNOLOGY

LED СОВ Light colour 927 Luminous flux 1590 lm 2.3 W System power Luminaire Efficiency 69 lm/W Reflector WideFlood Beam angle 60° On/Off Controller

Rotation angle 360° Swivel angle +/- 90° Weight 0.58 kg Protection rating . class IP 20 . II Luminaire colour black

Surface-mounted luminaire, rated life of the LED L80/B10 > 50000 h, colour rendering index CRI > 90, chromaticity tolerance 2 SDCM (initial), miniaturized, vaporized plastic reflector, microfasetted, patented free-form optics (Bartenbach®) with clear and precise light distribution pattern, Reflector holder in plastic, black, high-gloss, reflector support ring with threaded connection and air inlet, die-cast aluminum, silver, housing and bracket in die-cast aluminium, powder-coated, Luminaire housing designed as a heat sink, black, Joint cover in housing color with decorative ring, edge area silver, matt (matt gold with Edition) rear perforated sheet metal cover for housing ventilation, rotation angle 360°, swivel angle +/- 90°, inclusive, On/Off, 220-240 V 50/60Hz, 600 mA, max. 36 luminaires per circuit (B16A fuse), camera-compatible, up to 2.5 KV interference resistance