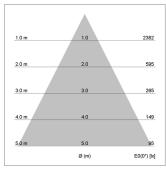

## LIGHT TECHNOLOGY

LED СОВ Light colour 927 Luminous flux 1590 lm 2.3 W System power Luminaire Efficiency 69 lm/W Reflector WideFlood Beam angle 60° On/Off Controller

Rotation angle 360° Swivel angle +/- 90° Weight 0.58 kg Protection rating . class IP 20 . II Luminaire colour black