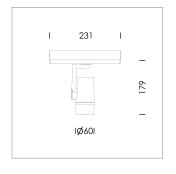

## Ontero SX

Article number: 21700132

## LIGHT TECHNOLOGY

LED СОВ Light colour 930 Luminous flux 1530 lm System power 2.3 W Luminaire Efficiency 67 lm/W Reflector Flood Beam angle 40° On/Off Controller

Rotation angle 360° Swivel angle +/- 90° Weight 0.58 kg Protection rating . class IP 20 . II Luminaire colour black

Surface-mounted luminaire, rated life of the LED L80/B10 > 50000 h, colour rendering index CRI > 90, chromaticity tolerance 2 SDCM (initial), miniaturized, vaporized plastic reflector, microfasetted, patented free-form optics (Bartenbach®) with clear and precise light distribution pattern, Reflector holder in plastic, black, high-gloss, reflector support ring with threaded connection and air inlet, die-cast aluminum, silver, housing and bracket in die-cast aluminium, powder-coated, Luminaire housing designed as a heat sink, black, Joint cover in housing color with decorative ring, edge area silver, matt (matt gold with Edition) rear perforated sheet metal cover for housing ventilation, rotation angle 360°, swivel angle +/- 90°, inclusive, Casambi, 220-240 V 50/60Hz, 600 mA, max. 64 luminaires per circuit (B16A fuse), camera-compatible, up to 2.5 KV interference resistance