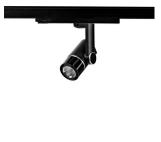

## Ontero SX

Article number: 21700132

## LIGHT TECHNOLOGY

LED СОВ Light colour 930 Luminous flux 1530 lm System power 2.3 W Luminaire Efficiency 67 lm/W Reflector Flood Beam angle 40° On/Off Controller

Rotation angle 360° Swivel angle +/- 90° Weight 0.58 kg Protection rating . class IP 20 . II Luminaire colour black

Surface-mounted luminaire, rated life of the LED L80/B10 > 50000 h, colour rendering index CRI > 90, chromaticity tolerance 2 SDCM (initial), miniaturized, vaporized plastic reflector, microfasetted, patented free-form optics (Bartenbach®) with clear and precise light distribution pattern, Reflector holder in plastic, black, high-gloss, reflector support ring with threaded connection and air inlet, die-cast aluminum, silver, housing and bracket in die-cast aluminium, powder-coated, Luminaire housing designed as a heat sink, black, Joint cover in housing color with decorative ring, edge area silver, matt (matt gold with Edition) rear perforated sheet metal cover for housing ventilation, rotation angle 360°, swivel angle +/- 90°, inclusive, Casambi, 220-240 V 50/60Hz, 600 mA, max. 64 luminaires per circuit (B16A fuse), camera-compatible, up to 2.5 KV interference resistance