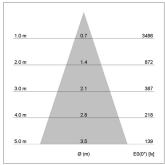

## LIGHT TECHNOLOGY

LED СОВ Light colour 935 Luminous flux 1160 lm System power 17 W Luminaire Efficiency 68 lm/W Reflector Flood Beam angle 40° On/Off Controller

Rotation angle 360° Swivel angle +/- 90° Weight 0.58 kg Protection rating . class IP 20 . II Luminaire colour white