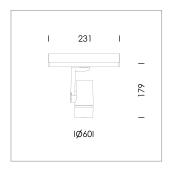

Surface-mounted luminaire, rated life of the LED L80/B10 > 50000 h, colour rendering index CRI > 90, chromaticity tolerance 2 SDCM (initial), miniaturized, vaporized plastic reflector, microfasetted, patented free-form optics (Bartenbach®) with clear and precise light distribution pattern, Reflector holder in plastic, black, high-gloss, reflector support ring with threaded connection and air inlet, die-cast aluminum, silver, housing and bracket in die-cast aluminium, powder-coated, Luminaire housing designed as a heat sink, white, Joint cover in housing color with decorative ring, edge area silver, matt (matt gold with Edition) rear perforated sheet metal cover for housing ventilation, rotation angle 360°, swivel angle +/- 90°, inclusive, Casambi, 220-240 V 50/60Hz, 400 mA, max. 64 luminaires per circuit (B16A fuse), camera-compatible, up to 2.5 KV interference resistance