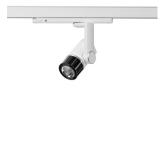

## LIGHT TECHNOLOGY

LED СОВ Light colour 935 Luminous flux 1160 lm System power 17 W Luminaire Efficiency 68 lm/W Reflector Flood Beam angle 40° On/Off Controller

Rotation angle 360° Swivel angle +/- 90° Weight 0.58 kg Protection rating . class IP 20 . II Luminaire colour white

Surface-mounted luminaire, rated life of the LED L80/B10 > 50000 h, colour rendering index CRI > 90, chromaticity tolerance 2 SDCM (initial), miniaturized, vaporized plastic reflector, microfasetted, patented free-form optics (Bartenbach®) with clear and precise light distribution pattern, Reflector holder in plastic, black, high-gloss, reflector support ring with threaded connection and air inlet, die-cast aluminum, silver, housing and bracket in die-cast aluminium, powder-coated, Luminaire housing designed as a heat sink, white, Joint cover in housing color with decorative ring, edge area silver, matt (matt gold with Edition) rear perforated sheet metal cover for housing ventilation, rotation angle 360°, swivel angle +/- 90°, inclusive, Casambi, 220-240 V 50/60Hz, 400 mA, max. 64 luminaires per circuit (B16A fuse), camera-compatible, up to 2.5 KV interference resistance