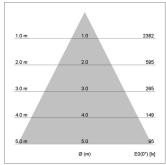

## LIGHT TECHNOLOGY

LED СОВ Light colour 927 Luminous flux 1590 lm 2.3 W System power Luminaire Efficiency 69 lm/W Reflector WideFlood Beam angle 60° On/Off Controller

Rotation angle 360°
Swivel angle +/- 90°
Weight 0.58 kg
Protection rating . class IP 20 . II
Luminaire colour black

Surface-mounted luminaire, rated life of the LED L80/B10 > 50000 h, colour rendering index CRI > 90, chromaticity tolerance 2 SDCM (initial), miniaturized, vaporized plastic reflector, microfasetted, patented free-form optics (Bartenbach®) with clear and precise light distribution pattern, Reflector holder in plastic, black, high-gloss, reflector support ring with threaded connection and air inlet, die-cast aluminum, silver, housing and bracket in die-cast aluminium, powder-coated, Luminaire housing designed as a heat sink, black, Joint cover in housing color with decorative ring, edge area silver, matt (matt gold with Edition) rear perforated sheet metal cover for housing ventilation, rotation angle 360°, swivel angle +/- 90°, inclusive, Casambi, 220-240 V 50/60Hz, 600 mA, max. 64 luminaires per circuit (B16A fuse), camera-compatible, up to 2.5 KV interference resistance