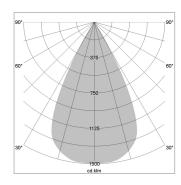

## LIGHT TECHNOLOGY

LED СОВ Light colour 927 Luminous flux 1590 lm 2.3 W System power Luminaire Efficiency 69 lm/W Reflector WideFlood Beam angle 60° On/Off Controller

Rotation angle 360°
Swivel angle +/- 90°
Weight 0.58 kg
Protection rating . class IP 20 . II
Luminaire colour black