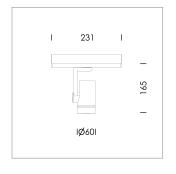

## LIGHT TECHNOLOGY

LED СОВ Light colour 927 Luminous flux 1590 lm 2.3 W System power Luminaire Efficiency 69 lm/W Reflector WideFlood Beam angle 60° On/Off Controller

Rotation angle 360°
Swivel angle +/- 90°
Weight 0.58 kg
Protection rating . class IP 20 . II
Luminaire colour black

Surface-mounted luminaire, rated life of the LED L80/B10 > 50000 h, colour rendering index CRI > 90, chromaticity tolerance 2 SDCM (initial), miniaturized, vaporized plastic reflector, microfasetted, patented free-form optics (Bartenbach®) with clear and precise light distribution pattern, Reflector holder in plastic, black, high-gloss, reflector support ring with threaded connection and air inlet, die-cast aluminum, silver, housing and bracket in die-cast aluminium, powder-coated, Luminaire housing designed as a heat sink, black, Joint cover in housing color with decorative ring, edge area silver, matt (matt gold with Edition) rear perforated sheet metal cover for housing ventilation, rotation angle 360°, swivel angle +/- 90°, inclusive, Casambi, 220-240 V 50/60Hz, 600 mA, max. 64 luminaires per circuit (B16A fuse), camera-compatible, up to 2.5 KV interference resistance