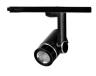

Surface-mounted luminaire, rated life of the LED L80/B10 > 50000 h, colour rendering index CRI > 90, chromaticity tolerance 2 SDCM (initial), miniaturized, vaporized plastic reflector, microfasetted, patented free-form optics (Bartenbach®) with clear and precise light distribution pattern, Reflector holder in plastic, black, high-gloss, reflector support ring with threaded connection and air inlet, die-cast aluminum, silver, housing and bracket in die-cast aluminium, powder-coated, Luminaire housing designed as a heat sink, black, Joint cover in housing color with decorative ring, edge area silver, matt (matt gold with Edition) rear perforated sheet metal cover for housing ventilation, rotation angle 360°, swivel angle +/- 90°, inclusive, Casambi, 220-240 V 50/60Hz, 600 mA, max. 64 luminaires per circuit (B16A fuse), camera-compatible, up to 2.5 KV interference resistance