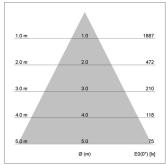

## LIGHT TECHNOLOGY

LED СОВ Light colour 940 Luminous flux 1260 lm 17 W System power Luminaire Efficiency 74 lm/W Reflector WideFlood Beam angle 60° On/Off Controller

Rotation angle 360°
Swivel angle +/- 90°
Weight 0.58 kg
Protection rating . class IP 20 . II
Luminaire colour black