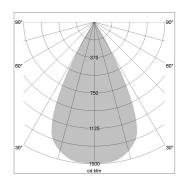

## LIGHT TECHNOLOGY

LED СОВ Light colour 940 Luminous flux 1260 lm 17 W System power Luminaire Efficiency 74 lm/W Reflector WideFlood Beam angle 60° On/Off Controller

Rotation angle 360°
Swivel angle +/- 90°
Weight 0.58 kg
Protection rating . class IP 20 . II
Luminaire colour black