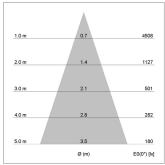

## LIGHT TECHNOLOGY

LED СОВ Light colour 927 Luminous flux 1500 lm 2.3 W System power Luminaire Efficiency 65 lm/W Reflector Flood Beam angle 40° On/Off Controller

Rotation angle 360° Swivel angle +/- 90° Weight 0.58 kg Protection rating . class IP 20 . II Luminaire colour white