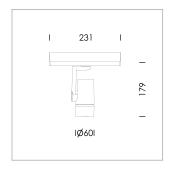

## Ontero SX

Article number: 21700026

## LIGHT TECHNOLOGY

LED СОВ Light colour 927 Luminous flux 1500 lm 2.3 W System power Luminaire Efficiency 65 lm/W Reflector Flood Beam angle 40° On/Off Controller

Rotation angle 360° Swivel angle +/- 90° Weight 0.58 kg Protection rating . class IP 20 . II Luminaire colour white

Surface-mounted luminaire, rated life of the LED L80/B10 > 50000 h, colour rendering index CRI > 90, chromaticity tolerance 2 SDCM (initial), miniaturized, vaporized plastic reflector, microfasetted, patented free-form optics (Bartenbach®) with clear and precise light distribution pattern, Reflector holder in plastic, black, high-gloss, reflector support ring with threaded connection and air inlet, die-cast aluminum, silver, housing and bracket in die-cast aluminium, powder-coated, Luminaire housing designed as a heat sink, white, Joint cover in housing color with decorative ring, edge area silver, matt (matt gold with Edition) rear perforated sheet metal cover for housing ventilation, rotation angle 360°, swivel angle +/- 90°, inclusive, On/Off, 220-240 V 50/60Hz, 600 mA, max. 36 luminaires per circuit (B16A fuse), camera-compatible, up to 2.5 KV interference resistance