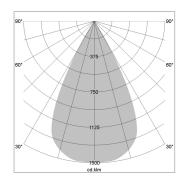

## LIGHT TECHNOLOGY

LED СОВ Light colour 927 Luminous flux 1140 lm 17 W System power Luminaire Efficiency 67 lm/W Reflector WideFlood Beam angle 60° On/Off Controller

Rotation angle 360°
Swivel angle +/- 90°
Weight 0.58 kg
Protection rating . class IP 20 . II
Luminaire colour black