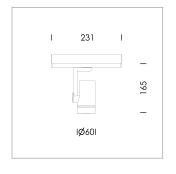

## LIGHT TECHNOLOGY

LED СОВ Light colour 927 Luminous flux 1140 lm 17 W System power Luminaire Efficiency 67 lm/W Reflector WideFlood Beam angle 60° On/Off Controller

Rotation angle 360°
Swivel angle +/- 90°
Weight 0.58 kg
Protection rating . class IP 20 . II
Luminaire colour black

Surface-mounted luminaire, rated life of the LED L80/B10 > 50000 h, colour rendering index CRI > 90, chromaticity tolerance 2 SDCM (initial), miniaturized, vaporized plastic reflector, microfasetted, patented free-form optics (Bartenbach®) with clear and precise light distribution pattern, Reflector holder in plastic, black, high-gloss, reflector support ring with threaded connection and air inlet, die-cast aluminum, silver, housing and bracket in die-cast aluminium, powder-coated, Luminaire housing designed as a heat sink, black, Joint cover in housing color with decorative ring, edge area silver, matt (matt gold with Edition) rear perforated sheet metal cover for housing ventilation, rotation angle 360°, swivel angle +/- 90°, inclusive, On/Off, 220-240 V 50/60Hz, 400 mA, max. 36 luminaires per circuit (B16A fuse), camera-compatible, up to 2.5 KV interference resistance