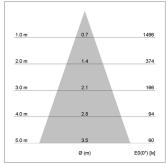

## LIGHT TECHNOLOGY

LED СОВ Light colour BeNature Luminous flux 530 lm System power 17 W Luminaire Efficiency 31 lm/W Reflector Flood Beam angle 40° On/Off Controller

Rotation angle 360° Swivel angle +/- 90° Weight 0.58 kg Protection rating . class IP 20 . II Luminaire colour black