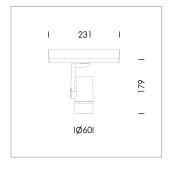

## LIGHT TECHNOLOGY

LED СОВ Light colour BeNature Luminous flux 530 lm System power 17 W Luminaire Efficiency 31 lm/W Reflector Flood Beam angle 40° On/Off Controller

Rotation angle 360° Swivel angle +/- 90° Weight 0.58 kg Protection rating . class IP 20 . II Luminaire colour black

Surface-mounted luminaire, rated life of the LED L80/B10 > 50000 h, colour rendering index CRI > 95, chromaticity tolerance 2 SDCM (initial), miniaturized, vaporized plastic reflector, microfasetted, patented free-form optics (Bartenbach®) with clear and precise light distribution pattern, Reflector holder in plastic, black, high-gloss, reflector support ring with threaded connection and air inlet, die-cast aluminum, silver, housing and bracket in die-cast aluminium, powder-coated, Luminaire housing designed as a heat sink, black, Joint cover in housing color with decorative ring, edge area silver, matt (matt gold with Edition) rear perforated sheet metal cover for housing ventilation, rotation angle 360°, swivel angle +/- 90°, inclusive, Casambi, 220-240 V 50/60Hz, 400 mA, max. 64 luminaires per circuit (B16A fuse), camera-compatible, up to 2.5 KV interference resistance