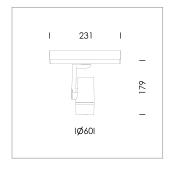

## Ontero SX

Article number: 21700032

## LIGHT TECHNOLOGY

LED СОВ Light colour 930 Luminous flux 1530 lm 2.3 W System power Luminaire Efficiency 67 lm/W Reflector Flood Beam angle 40° On/Off Controller

Rotation angle 360° Swivel angle +/- 90° Weight 0.58 kg Protection rating . class IP 20 . II Luminaire colour black

Surface-mounted luminaire, rated life of the LED L80/B10 > 50000 h, colour rendering index CRI > 90, chromaticity tolerance 2 SDCM (initial), miniaturized, vaporized plastic reflector, microfasetted, patented free-form optics (Bartenbach®) with clear and precise light distribution pattern, Reflector holder in plastic, black, high-gloss, reflector support ring with threaded connection and air inlet, die-cast aluminum, silver, housing and bracket in die-cast aluminium, powder-coated, Luminaire housing designed as a heat sink, black, Joint cover in housing color with decorative ring, edge area silver, matt (matt gold with Edition) rear perforated sheet metal cover for housing ventilation, rotation angle 360°, swivel angle +/- 90°, inclusive, On/Off, 220-240 V 50/60Hz, 600 mA, max. 36 luminaires per circuit (B16A fuse), camera-compatible, up to 2.5 KV interference resistance