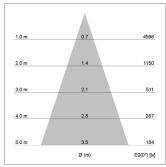

## LIGHT TECHNOLOGY

LED СОВ Light colour 930 Luminous flux 1530 lm 2.3 W System power Luminaire Efficiency 67 lm/W Reflector Flood Beam angle 40° On/Off Controller

Rotation angle 360° Swivel angle +/- 90° Weight 0.58 kg Protection rating . class IP 20 . II Luminaire colour black