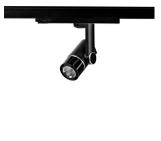

## Ontero SX

Article number: 21700032

## LIGHT TECHNOLOGY

LED СОВ Light colour 930 Luminous flux 1530 lm 2.3 W System power Luminaire Efficiency 67 lm/W Reflector Flood Beam angle 40° On/Off Controller

Rotation angle 360° Swivel angle +/- 90° Weight 0.58 kg Protection rating . class IP 20 . II Luminaire colour black

Surface-mounted luminaire, rated life of the LED L80/B10 > 50000 h, colour rendering index CRI > 90, chromaticity tolerance 2 SDCM (initial), miniaturized, vaporized plastic reflector, microfasetted, patented free-form optics (Bartenbach®) with clear and precise light distribution pattern, Reflector holder in plastic, black, high-gloss, reflector support ring with threaded connection and air inlet, die-cast aluminum, silver, housing and bracket in die-cast aluminium, powder-coated, Luminaire housing designed as a heat sink, black, Joint cover in housing color with decorative ring, edge area silver, matt (matt gold with Edition) rear perforated sheet metal cover for housing ventilation, rotation angle 360°, swivel angle +/- 90°, inclusive, On/Off, 220-240 V 50/60Hz, 600 mA, max. 36 luminaires per circuit (B16A fuse), camera-compatible, up to 2.5 KV interference resistance