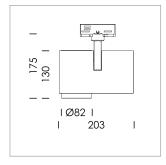

## **LUMINAIRE**

Rotation angle 330°
Swivel angle 90°
Weight 1.3 kg
Protection rating . class IP 20 . I
Luminaire colour black

## OPCJA

RAL-colours, NCS-colours (powder coating or wet spraying) on inquiry, surface alloys on inquiry, honeycomb louver

Surface-mounted luminaire with LED, rated life of the LED L80/B10 > 50000 h, colour rendering index CRI > 96, chromaticity tolerance 2 SDCM (initial), 3D silicone lens to reduce the proportion of scattered light, rotation-symmetrical reflector with circular light distribution pattern, reflector pure aluminium 99,99% in MIRO-Silver®, segmented and faceted, exchangeable reflector unit in high-sheen black plastic, with glass cover, luminaire head/retention arm die-cast aluminium, powder-coated, black, rotation angle 330°, swivel angle 90°, Multiadapter, electronic driver: 220-240 V~/50-60 Hz, On/Off, max. 34 luminaires per circuit (B16A fuse)