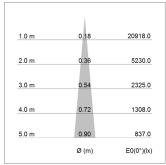

## LIGHT TECHNOLOGY

LED СОВ Light colour BeCool Luminous flux 1090 lm System power 17 W Luminaire Efficiency 64 lm/W Reflector NarrowSpot Beam angle 10° On/Off Controller