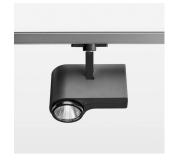

## **LUMINAIRE**

Rotation angle 330°
Swivel angle 90°
Weight 1.3 kg
Protection rating . class IP 20 . I
Luminaire colour black

## OPCJA

RAL-colours, NCS-colours (powder coating or wet spraying) on inquiry, surface alloys on inquiry, honeycomb louver

Surface-mounted luminaire with LED, rated life of the LED L80/B10 > 50000 h, colour rendering index CRI > 96, chromaticity tolerance 2 SDCM (initial), 3D silicone lens to reduce the proportion of scattered light, rotation-symmetrical reflector with circular light distribution pattern, reflector pure aluminium 99,99% in MIRO-Silver®, segmented and faceted, exchangeable reflector unit in high-sheen black plastic, with glass cover, luminaire head/retention arm die-cast aluminium, powder-coated, black, rotation angle 330°, swivel angle 90°, Multiadapter, electronic driver: 220-240 V~/50-60 Hz, On/Off, max. 34 luminaires per circuit (B16A fuse)