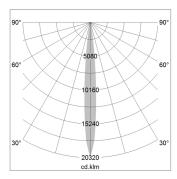

## LIGHT TECHNOLOGY

LED СОВ Light colour BeCool Luminous flux 1090 lm System power 17 W Luminaire Efficiency 64 lm/W Reflector NarrowSpot Beam angle 10° On/Off Controller