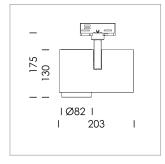

## LIGHT TECHNOLOGY

LED LED Light colour PearlWhite Luminous flux 2510 lm System power 23 W Luminaire Efficiency 109 lm/W Reflector Flood 44° Beam angle On/Off Controller

Rotation angle 330°
Swivel angle 90°
Weight 1.3 kg
Protection rating . class IP 20 . I
Luminaire colour silver

## OPCJA

RAL-colours, NCS-colours (powder coating or wet spraying) on inquiry, surface alloys on inquiry, honeycomb louver

Surface-mounted luminaire with LED, rated life of the LED L80/B10 > 50000 h, colour rendering index CRI > 90, chromaticity tolerance 2 SDCM (initial), reflector with circular light distribution pattern, reflector pure aluminium 99,99% in MIRO-Silver®, segmented and faceted, exchangeable reflector unit in high-sheen black plastic, with glass cover, luminaire head/retention arm diecast aluminium, powder-coated, silver, rotation angle 330°, swivel angle 90°, Multiadapter, electronic driver: 220-240 V~ / 50-60 Hz, On/Off, max. 34 luminaires per circuit (B16A fuse)