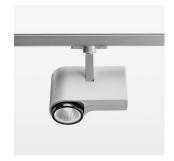

## LIGHT TECHNOLOGY

LED LED Light colour PearlWhite Luminous flux 2510 lm System power 23 W Luminaire Efficiency 109 lm/W Reflector Flood 44° Beam angle On/Off Controller

Rotation angle 330°
Swivel angle 90°
Weight 1.3 kg
Protection rating . class IP 20 . I
Luminaire colour silver

## OPCJA

RAL-colours, NCS-colours (powder coating or wet spraying) on inquiry, surface alloys on inquiry, honeycomb louver

Surface-mounted luminaire with LED, rated life of the LED L80/B10 > 50000 h, colour rendering index CRI > 90, chromaticity tolerance 2 SDCM (initial), reflector with circular light distribution pattern, reflector pure aluminium 99,99% in MIRO-Silver®, segmented and faceted, exchangeable reflector unit in high-sheen black plastic, with glass cover, luminaire head/retention arm diecast aluminium, powder-coated, silver, rotation angle 330°, swivel angle 90°, Multiadapter, electronic driver: 220-240 V~ / 50-60 Hz, On/Off, max. 34 luminaires per circuit (B16A fuse)