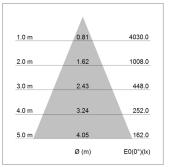

## LIGHT TECHNOLOGY

LED LED Light colour PearlWhite Luminous flux 2510 lm System power 23 W Luminaire Efficiency 109 lm/W Reflector Flood 44° Beam angle On/Off Controller

Rotation angle 330°
Swivel angle 90°
Weight 1.3 kg
Protection rating . class IP 20 . I
Luminaire colour silver