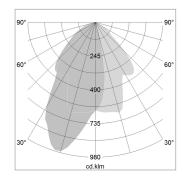

## LIGHT TECHNOLOGY

LED
Light colour
835
Luminous flux
2130 lm
System power
17 W
Luminaire Efficiency
Reflector
WallBeam
Controller
On/Off