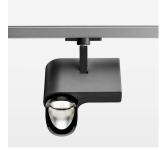

## **LUMINAIRE**

Rotation angle 330°
Swivel angle 90°
Weight 1.3 kg
Protection rating . class IP 20 . I
Luminaire colour black

## OPCJA

RAL-colours, NCS-colours (powder coating or wet spraying) on inquiry, surface alloys on inquiry, honeycomb louver

Surface-mounted luminaire with LED, rated life of the LED L80/B10 > 50000 h, colour rendering index CRI > 80, chromaticity tolerance 2 SDCM (initial), reflector with asymmetrical light distribution pattern, primary reflector and kick reflector 99% pure aluminium in MIRO-Silver®, attachment with kick reflector to the ceiling approach of the light cone, exchangeable reflector unit in high-sheen black plastic, with glass cover, luminaire head/retention arm diecast aluminium, powder-coated, black, rotation angle 330°, swivel angle 90°, Multiadapter, electronic driver: 220-240 V~ / 50-60 Hz, On/Off, max. 34 luminaires per circuit (B16A fuse)