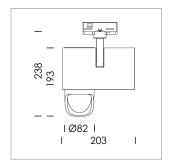

## **LUMINAIRE**

Rotation angle 330°
Swivel angle 90°
Weight 1.3 kg
Protection rating . class IP 20 . I
Luminaire colour black