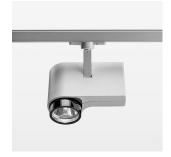

## LIGHT TECHNOLOGY

LED LED Light colour Meat&Fish Luminous flux 1120 lm 17 W System power Luminaire Efficiency 66 lm/W Reflector Spot 20° Beam angle On/Off Controller

Rotation angle 330°
Swivel angle 90°
Weight 1.3 kg
Protection rating . class IP 20 . I
Luminaire colour silver

## OPCJA

RAL-colours, NCS-colours (powder coating or wet spraying) on inquiry, surface alloys on inquiry, honeycomb louver

Surface-mounted luminaire with LED, rated life of the LED L80/B10 > 50000 h, colour rendering index CRI > 70, chromaticity tolerance 2 SDCM (initial), 3D silicone lens to reduce the proportion of scattered light, rotation-symmetrical reflector with circular light distribution pattern, reflector pure aluminium 99,99% in MIRO-Silver®, segmented and faceted, exchangeable reflector unit in high-sheen black plastic, with glass cover, luminaire head/retention arm die-cast aluminium, powder-coated, silver, rotation angle 330°, swivel angle 90°, Multiadapter, electronic driver: 220-240 V~/50-60 Hz, On/Off, max. 34 luminaires per circuit (B16A fuse)