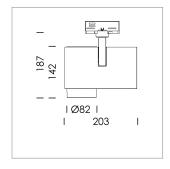

## LIGHT TECHNOLOGY

LED LED Light colour Meat&Fish Luminous flux 1120 lm 17 W System power Luminaire Efficiency 66 lm/W Reflector Spot 20° Beam angle On/Off Controller

Rotation angle 330°
Swivel angle 90°
Weight 1.3 kg
Protection rating . class IP 20 . I
Luminaire colour silver

## OPCJA

RAL-colours, NCS-colours (powder coating or wet spraying) on inquiry, surface alloys on inquiry, honeycomb louver

Surface-mounted luminaire with LED, rated life of the LED L80/B10 > 50000 h, colour rendering index CRI > 70, chromaticity tolerance 2 SDCM (initial), 3D silicone lens to reduce the proportion of scattered light, rotation-symmetrical reflector with circular light distribution pattern, reflector pure aluminium 99,99% in MIRO-Silver®, segmented and faceted, exchangeable reflector unit in high-sheen black plastic, with glass cover, luminaire head/retention arm die-cast aluminium, powder-coated, silver, rotation angle 330°, swivel angle 90°, Multiadapter, electronic driver: 220-240 V~/50-60 Hz, On/Off, max. 34 luminaires per circuit (B16A fuse)