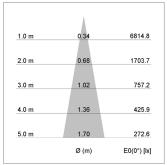

## LIGHT TECHNOLOGY

LED LED Light colour Meat&Fish Luminous flux 1120 lm 17 W System power Luminaire Efficiency 66 lm/W Reflector Spot 20° Beam angle On/Off Controller

Rotation angle 330°
Swivel angle 90°
Weight 1.3 kg
Protection rating . class IP 20 . I
Luminaire colour silver