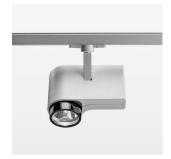

## **LUMINAIRE**

Rotation angle 330°
Swivel angle 90°
Weight 1.3 kg
Protection rating . class IP 20 . I
Luminaire colour silver

## OPCJA

RAL-colours, NCS-colours (powder coating or wet spraying) on inquiry, surface alloys on inquiry, honeycomb louver

Surface-mounted luminaire with LED, rated life of the LED L80/B10 > 50000 h, colour rendering index CRI > 90, chromaticity tolerance 2 SDCM (initial), 3D silicone lens to reduce the proportion of scattered light, rotation-symmetrical reflector with circular light distribution pattern, reflector pure aluminium 99,99% in MIRO-Silver®, segmented and faceted, exchangeable reflector unit in high-sheen black plastic, with glass cover, luminaire head/retention arm die-cast aluminium, powder-coated, silver, rotation angle 330°, swivel angle 90°, Multiadapter, electronic driver: 220-240 V~/50-60 Hz, On/Off, max. 34 luminaires per circuit (B16A fuse)