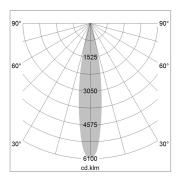

## LIGHT TECHNOLOGY

LED LED Light colour PearlWhite Luminous flux 1730 lm 17 W System power Luminaire Efficiency 102 lm/W Reflector Spot 20° Beam angle On/Off Controller