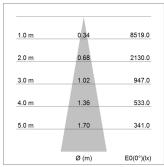

## LIGHT TECHNOLOGY

LED LED Light colour PearlWhite Luminous flux 1730 lm 17 W System power Luminaire Efficiency 102 lm/W Reflector Spot 20° Beam angle On/Off Controller