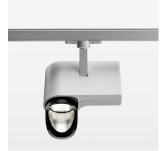

## OPCJA

RAL-colours, NCS-colours (powder coating or wet spraying) on inquiry, surface alloys on inquiry, honeycomb louver

Surface-mounted luminaire with LED, rated life of the LED L80/B10 > 50000 h, colour rendering index CRI > 80, chromaticity tolerance 2 SDCM (initial), reflector with asymmetrical light distribution pattern, primary reflector and kick reflector 99% pure aluminium in MIRO-Silver®, attachment with kick reflector to the ceiling approach of the light cone, exchangeable reflector unit in high-sheen black plastic, with glass cover, luminaire head/retention arm diecast aluminium, powder-coated, silver, rotation angle 330°, swivel angle 90°, Multiadapter, electronic driver: 220-240 V~ / 50-60 Hz, On/Off, max. 34 luminaires per circuit (B16A fuse)