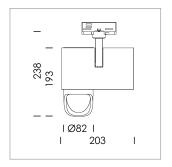

## **LUMINAIRE**

Rotation angle 330°
Swivel angle 90°
Weight 1.3 kg
Protection rating . class IP 20 . I
Luminaire colour silver

## OPCJA

RAL-colours, NCS-colours (powder coating or wet spraying) on inquiry, surface alloys on inquiry, honeycomb louver

Surface-mounted luminaire with LED, rated life of the LED L80/B10 > 50000 h, colour rendering index CRI > 80, chromaticity tolerance 2 SDCM (initial), reflector with asymmetrical light distribution pattern, primary reflector and kick reflector 99% pure aluminium in MIRO-Silver®, attachment with kick reflector to the ceiling approach of the light cone, exchangeable reflector unit in high-sheen black plastic, with glass cover, luminaire head/retention arm diecast aluminium, powder-coated, silver, rotation angle 330°, swivel angle 90°, Multiadapter, electronic driver: 220-240 V~ / 50-60 Hz, On/Off, max. 34 luminaires per circuit (B16A fuse)