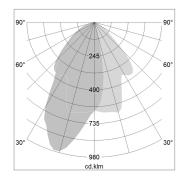

## LIGHT TECHNOLOGY

LED
Light colour
835
Luminous flux
3020 lm
System power
23 W
Luminaire Efficiency
131 lm/W
Reflector
WallBeam
Controller
On/Off