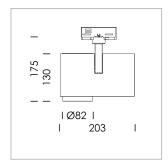

## LIGHT TECHNOLOGY

LED СОВ Light colour BeCool Luminous flux 1090 lm System power 17 W Luminaire Efficiency 64 lm/W Reflector NarrowSpot Beam angle 10° On/Off Controller

Rotation angle 330°
Swivel angle 90°
Weight 1.3 kg
Protection rating . class IP 20 . I
Luminaire colour silver

## OPCJA

RAL-colours, NCS-colours (powder coating or wet spraying) on inquiry, surface alloys on inquiry, honeycomb louver

Surface-mounted luminaire with LED, rated life of the LED L80/B10 > 50000 h, colour rendering index CRI > 96, chromaticity tolerance 2 SDCM (initial), 3D silicone lens to reduce the proportion of scattered light, rotation-symmetrical reflector with circular light distribution pattern, reflector pure aluminium 99,99% in MIRO-Silver®, segmented and faceted, exchangeable reflector unit in high-sheen black plastic, with glass cover, luminaire head/retention arm die-cast aluminium, powder-coated, silver, rotation angle 330°, swivel angle 90°, Multiadapter, electronic driver: 220-240 V~/50-60 Hz, On/Off, max. 34 luminaires per circuit (B16A fuse)