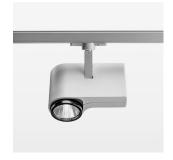

## LIGHT TECHNOLOGY

LED СОВ Light colour BeCool Luminous flux 1090 lm System power 17 W Luminaire Efficiency 64 lm/W Reflector NarrowSpot Beam angle 10° On/Off Controller

Rotation angle 330°
Swivel angle 90°
Weight 1.3 kg
Protection rating . class IP 20 . I
Luminaire colour silver

## OPCJA

RAL-colours, NCS-colours (powder coating or wet spraying) on inquiry, surface alloys on inquiry, honeycomb louver

Surface-mounted luminaire with LED, rated life of the LED L80/B10 > 50000 h, colour rendering index CRI > 96, chromaticity tolerance 2 SDCM (initial), 3D silicone lens to reduce the proportion of scattered light, rotation-symmetrical reflector with circular light distribution pattern, reflector pure aluminium 99,99% in MIRO-Silver®, segmented and faceted, exchangeable reflector unit in high-sheen black plastic, with glass cover, luminaire head/retention arm die-cast aluminium, powder-coated, silver, rotation angle 330°, swivel angle 90°, Multiadapter, electronic driver: 220-240 V~/50-60 Hz, On/Off, max. 34 luminaires per circuit (B16A fuse)