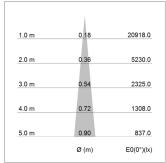

## LIGHT TECHNOLOGY

LED СОВ Light colour BeCool Luminous flux 1090 lm System power 17 W Luminaire Efficiency 64 lm/W Reflector NarrowSpot Beam angle 10° On/Off Controller

Rotation angle 330°
Swivel angle 90°
Weight 1.3 kg
Protection rating . class IP 20 . I
Luminaire colour silver