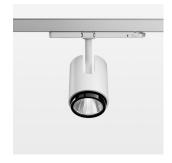

## LIGHT TECHNOLOGY

LED СОВ Light colour BeCool Luminous flux 1080 lm 17 W System power Luminaire Efficiency 64 lm/W Reflector NarrowSpot Beam angle 10° On/Off Controller

Rotation angle 330° Swivel angle +/- 90° Weight 1.1 kg Protection rating . class IP 20 . II Luminaire colour white

## OPCJA

RAL-colours, NCS-colours (powder coating or wet spraying) on inquiry, surface alloys on inquiry, honeycomb louver, Casambi model on inquiry

Surface-mounted luminaire with LED, rated life of the LED L80/B10 50000 h (tambient 25°C), colour rendering index CRI > 96, chromaticity tolerance 2 SDCM (initial), 3D silicone lens to reduce the proportion of scattered light, rotation-symmetrical reflector with circular light distribution pattern, reflector pure aluminium 99,99% in MIRO-Silver®, segmented and faceted, exchangeable reflector unit in high-sheen black plastic, with glass cover, luminaire head/retention arm die-cast aluminium, powder-coated, white, rotation angle 330°, swivel angle +/- 90°, On/Off, max. 36 luminaires per circuit (B16A fuse)