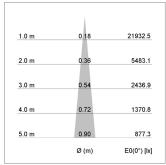

## LIGHT TECHNOLOGY

LED СОВ Light colour BeCool Luminous flux 1080 lm 17 W System power Luminaire Efficiency 64 lm/W Reflector NarrowSpot Beam angle 10° On/Off Controller

Rotation angle 330° Swivel angle +/- 90° Weight 1.1 kg Protection rating . class IP 20 . II Luminaire colour white