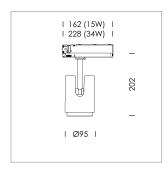

## LIGHT TECHNOLOGY

LED СОВ Light colour BeCool Luminous flux 1080 lm 17 W System power Luminaire Efficiency 64 lm/W Reflector NarrowSpot Beam angle 10° On/Off Controller

Rotation angle 330° Swivel angle +/- 90° Weight 1.1 kg Protection rating . class IP 20 . II Luminaire colour white

## OPCJA

RAL-colours, NCS-colours (powder coating or wet spraying) on inquiry, surface alloys on inquiry, honeycomb louver, Casambi model on inquiry

Surface-mounted luminaire with LED, rated life of the LED L80/B10 50000 h (tambient 25°C), colour rendering index CRI > 96, chromaticity tolerance 2 SDCM (initial), 3D silicone lens to reduce the proportion of scattered light, rotation-symmetrical reflector with circular light distribution pattern, reflector pure aluminium 99,99% in MIRO-Silver®, segmented and faceted, exchangeable reflector unit in high-sheen black plastic, with glass cover, luminaire head/retention arm die-cast aluminium, powder-coated, white, rotation angle 330°, swivel angle +/- 90°, On/Off, max. 36 luminaires per circuit (B16A fuse)