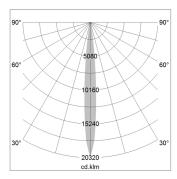

## LIGHT TECHNOLOGY

LED СОВ Light colour BeCool Luminous flux 1080 lm 17 W System power Luminaire Efficiency 64 lm/W Reflector NarrowSpot Beam angle 10° On/Off Controller

Rotation angle 330° Swivel angle +/- 90° Weight 1.1 kg Protection rating . class IP 20 . II Luminaire colour white