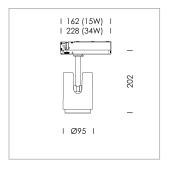

## LIGHT TECHNOLOGY

LED СОВ Light colour PearlWhite Luminous flux 3290 lm System power 34 W Luminaire Efficiency 97 lm/W Reflector Flood Beam angle 40° On/Off Controller

Rotation angle 330° Swivel angle 4/- 90° Weight 1.1 kg Protection rating . class IP 20 . II Luminaire colour silver

## OPCJA

RAL-colours, NCS-colours (powder coating or wet spraying) on inquiry, surface alloys on inquiry, changeable reflector, honeycomb louver

Surface-mounted luminaire with LED, rated life of the LED L80/B10 50000 h (tambient 25°C), colour rendering index CRI > 90, chromaticity tolerance 2 SDCM (initial), reflector with circular light distribution pattern, reflector pure aluminium 99,99% in MIRO-Silver®, segmented and faceted, exchangeable reflector unit in high-sheen black plastic, with glass cover, luminaire head/retention arm die-cast aluminium, powder-coated, silver, rotation angle 330°, swivel angle +/- 90°, On/Off, max. 36 luminaires per circuit (B16A fuse)