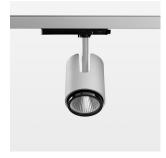

## LIGHT TECHNOLOGY

LED СОВ Light colour PearlWhite Luminous flux 3290 lm System power 34 W Luminaire Efficiency 97 lm/W Reflector Flood Beam angle 40° On/Off Controller

Rotation angle 330° Swivel angle 4/- 90° Weight 1.1 kg Protection rating . class IP 20 . II Luminaire colour silver

## OPCJA

RAL-colours, NCS-colours (powder coating or wet spraying) on inquiry, surface alloys on inquiry, changeable reflector, honeycomb louver

Surface-mounted luminaire with LED, rated life of the LED L80/B10 50000 h (tambient 25°C), colour rendering index CRI > 90, chromaticity tolerance 2 SDCM (initial), reflector with circular light distribution pattern, reflector pure aluminium 99,99% in MIRO-Silver®, segmented and faceted, exchangeable reflector unit in high-sheen black plastic, with glass cover, luminaire head/retention arm die-cast aluminium, powder-coated, silver, rotation angle 330°, swivel angle +/- 90°, On/Off, max. 36 luminaires per circuit (B16A fuse)