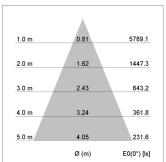

ours, NCS-colours (powder coating or wet spraying) on inquiry, surface alloys on inquiry, changeable reflector, honeycomb louver





Surface-mounted luminaire with LED, rated life of the LED L80/B10 50000 h (tambient 25°C), colour rendering index CRI > 90, chromaticity tolerance 2 SDCM (initial), reflector with circular light distribution pattern, reflector pure aluminium 99,99% in MIRO-Silver®, segmented and faceted, exchangeable reflector unit in high-sheen black plastic, with glass cover, luminaire head/retention arm die-cast aluminium, powder-coated, silver, rotation angle 330°, swivel angle +/- 90°, On/Off, max. 36 luminaires per circuit (B16A fuse)

Note: All data are typical values. System features may change with product improvements due to technical advances. Errors excepted.