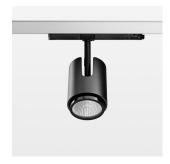

## LIGHT TECHNOLOGY

LED СОВ Light colour Meat&Fish Luminous flux 1610 lm System power 2.3 W Luminaire Efficiency 70 lm/W Reflector Flood Beam angle 40° On/Off Controller

Rotation angle 330° Swivel angle 4/- 90° Weight 1.1 kg Protection rating . class IP 20 . II Luminaire colour black

## OPCJA

RAL-colours, NCS-colours (powder coating or wet spraying) on inquiry, surface alloys on inquiry, changeable reflector, honeycomb louver

Surface-mounted luminaire with LED, rated life of the LED L80/B10 50000 h (tambient 25°C), colour rendering index CRI > 70, chromaticity tolerance 2 SDCM (initial), reflector with circular light distribution pattern, reflector pure aluminium 99,99% in MIRO-Silver®, segmented and faceted, exchangeable reflector unit in high-sheen black plastic, with glass cover, luminaire head/retention arm die-cast aluminium, powder-coated, black, rotation angle 330°, swivel angle +/- 90°, On/Off, max. 36 luminaires per circuit (B16A fuse)