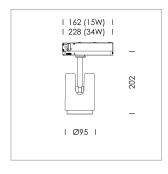

## LIGHT TECHNOLOGY

LED СОВ Light colour Meat&Fish Luminous flux 1610 lm System power 2.3 W Luminaire Efficiency 70 lm/W Reflector Flood Beam angle 40° On/Off Controller

Rotation angle 330° Swivel angle 4/- 90° Weight 1.1 kg Protection rating . class IP 20 . II Luminaire colour black

## OPCJA

RAL-colours, NCS-colours (powder coating or wet spraying) on inquiry, surface alloys on inquiry, changeable reflector, honeycomb louver

Surface-mounted luminaire with LED, rated life of the LED L80/B10 50000 h (tambient 25°C), colour rendering index CRI > 70, chromaticity tolerance 2 SDCM (initial), reflector with circular light distribution pattern, reflector pure aluminium 99,99% in MIRO-Silver®, segmented and faceted, exchangeable reflector unit in high-sheen black plastic, with glass cover, luminaire head/retention arm die-cast aluminium, powder-coated, black, rotation angle 330°, swivel angle +/- 90°, On/Off, max. 36 luminaires per circuit (B16A fuse)