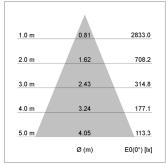

lours, NCS-colours (powder coating or wet spraying) on inquiry, surface alloys on inquiry, changeable reflector, honeycomb louver





Surface-mounted luminaire with LED, rated life of the LED L80/B10 50000 h (tambient 25°C), colour rendering index CRI > 70, chromaticity tolerance 2 SDCM (initial), reflector with circular light distribution pattern, reflector pure aluminium 99,99% in MIRO-Silver®, segmented and faceted, exchangeable reflector unit in high-sheen black plastic, with glass cover, luminaire head/retention arm die-cast aluminium, powder-coated, black, rotation angle 330°, swivel angle +/- 90°, On/Off, max. 36 luminaires per circuit (B16A fuse)

Note: All data are typical values. System features may change with product improvements due to technical advances. Errors excepted.