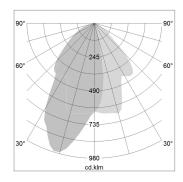

## LIGHT TECHNOLOGY

LED COB
Light colour 840
Luminous flux 4800 lm
System power 41 W
Luminaire Efficiency 117 lm/W
Reflector WallBeam
Controller On/Off