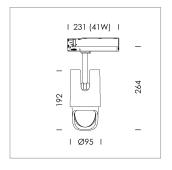

## **LUMINAIRE**

Rotation angle 330°
Swivel angle +/- 90°
Weight 1.1 kg
Protection rating . class IP 20 . II
Luminaire colour white

## OPCJA

RAL-colours, NCS-colours (powder coating or wet spraying) on inquiry, surface alloys on inquiry, changeable reflector, Casambi model on inquiry

Surface-mounted luminaire with LED, rated life of the LED L80/B10 50000 h (tambient 25°C), colour rendering index CRI > 80, chromaticity tolerance 2 SDCM (initial), reflector with asymmetrical light distribution pattern, primary reflector and kick reflector 99% pure aluminium in MIRO-Silver®, attachment with kick reflector to the ceiling approach of the light cone, exchangeable reflector unit in high-sheen black plastic, with glass cover, luminaire head/retention arm die-cast aluminium, powder-coated, white, rotation angle 330°, swivel angle +/- 90°, On/Off, max. 36 luminaires per circuit (B16A fuse)