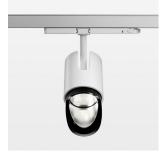

## Ontero IC

Article number: 21480124

## OPCJA

RAL-colours, NCS-colours (powder coating or wet spraying) on inquiry, surface alloys on inquiry, changeable reflector, Casambi model on inquiry

Surface-mounted luminaire with LED, rated life of the LED L80/B10 50000 h (tambient 25°C), colour rendering index CRI > 80, chromaticity tolerance 2 SDCM (initial), reflector with asymmetrical light distribution pattern, primary reflector and kick reflector 99% pure aluminium in MIRO-Silver®, attachment with kick reflector to the ceiling approach of the light cone, exchangeable reflector unit in high-sheen black plastic, with glass cover, luminaire head/retention arm die-cast aluminium, powder-coated, white, rotation angle 330°, swivel angle +/- 90°, On/Off, max. 36 luminaires per circuit (B16A fuse)