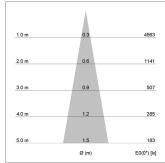

## LIGHT TECHNOLOGY

LED COB Light colour BeNature Luminous flux 750 lm 17 W System power Luminaire Efficiency 44 lm/W Reflector Spot 20° Beam angle Controller On/Off

Rotation angle 330° Swivel angle 4/- 90° Weight 1.1 kg Protection rating . class IP 20 . II Luminaire colour silver