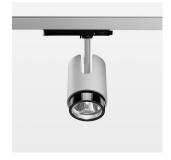

## LIGHT TECHNOLOGY

LED COB Light colour BeNature Luminous flux 750 lm 17 W System power Luminaire Efficiency 44 lm/W Reflector Spot 20° Beam angle Controller On/Off

Rotation angle 330° Swivel angle 4/- 90° Weight 1.1 kg Protection rating . class IP 20 . II Luminaire colour silver

Surface-mounted luminaire with LED, rated life of the LED L80/B10 50000 h (tambient 25°C), colour rendering index CRI > 95, chromaticity tolerance 2 SDCM (initial), 3D silicone lens to reduce the proportion of scattered light, rotation-symmetrical reflector with circular light distribution pattern, reflector pure aluminium 99,99% in MIRO-Silver®, segmented and faceted, exchangeable reflector unit in high-sheen black plastic, with glass cover, luminaire head/retention arm die-cast aluminium, powder-coated, silver, rotation angle 330°, swivel angle +/- 90°, On/Off, max. 36 luminaires per circuit (B16A fuse)