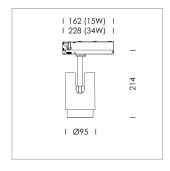

## LIGHT TECHNOLOGY

LED COB Light colour BeNature Luminous flux 750 lm 17 W System power Luminaire Efficiency 44 lm/W Reflector Spot 20° Beam angle Controller On/Off

Rotation angle 330° Swivel angle 4/- 90° Weight 1.1 kg Protection rating . class IP 20 . II Luminaire colour silver

Surface-mounted luminaire with LED, rated life of the LED L80/B10 50000 h (tambient 25°C), colour rendering index CRI > 95, chromaticity tolerance 2 SDCM (initial), 3D silicone lens to reduce the proportion of scattered light, rotation-symmetrical reflector with circular light distribution pattern, reflector pure aluminium 99,99% in MIRO-Silver®, segmented and faceted, exchangeable reflector unit in high-sheen black plastic, with glass cover, luminaire head/retention arm die-cast aluminium, powder-coated, silver, rotation angle 330°, swivel angle +/- 90°, On/Off, max. 36 luminaires per circuit (B16A fuse)