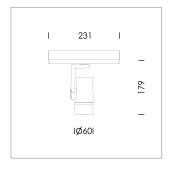

## LIGHT TECHNOLOGY

LED СОВ Light colour 940 Luminous flux 1190 lm 17 W System power Luminaire Efficiency 70 lm/W Reflector Flood Beam angle 40° On/Off Controller

Rotation angle 360°
Swivel angle +/- 90°
Weight 0.58 kg
Protection rating . class IP 20 . II
Luminaire colour white

Surface-mounted luminaire, rated life of the LED L80/B10 > 50000 h, colour rendering index CRI > 90, chromaticity tolerance 2 SDCM (initial), miniaturized, vaporized plastic reflector, microfasetted, patented free-form optics (Bartenbach®) with clear and precise light distribution pattern, Reflector holder in plastic, black, high-gloss, reflector support ring with threaded connection and air inlet, die-cast aluminum, silver, housing and bracket in die-cast aluminium, powder-coated, Luminaire housing designed as a heat sink, white, Joint cover in housing color with decorative ring, edge area silver, matt (matt gold with Edition) rear perforated sheet metal cover for housing ventilation, rotation angle 360°, swivel angle +/- 90°, inclusive, Casambi, 220-240 V 50/60Hz, 400 mA, max. 64 luminaires per circuit (B16A fuse), camera-compatible, up to 2.5 KV interference resistance