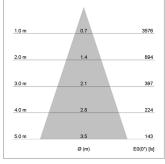

## LIGHT TECHNOLOGY

LED СОВ Light colour 940 Luminous flux 1190 lm 17 W System power Luminaire Efficiency 70 lm/W Reflector Flood Beam angle 40° On/Off Controller

Rotation angle 360°
Swivel angle +/- 90°
Weight 0.58 kg
Protection rating . class IP 20 . II
Luminaire colour white