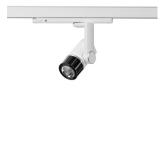

## Ontero SX

Article number: 21700109

Surface-mounted luminaire, rated life of the LED L80/B10 > 50000 h, colour rendering index CRI > 90, chromaticity tolerance 2 SDCM (initial), miniaturized, vaporized plastic reflector, microfasetted, patented free-form optics (Bartenbach®) with clear and precise light distribution pattern, Reflector holder in plastic, black, high-gloss, reflector support ring with threaded connection and air inlet, die-cast aluminum, silver, housing and bracket in die-cast aluminium, powder-coated, Luminaire housing designed as a heat sink, white, Joint cover in housing color with decorative ring, edge area silver, matt (matt gold with Edition) rear perforated sheet metal cover for housing ventilation, rotation angle 360°, swivel angle +/- 90°, inclusive, Casambi, 220-240 V 50/60Hz, 400 mA, max. 64 luminaires per circuit (B16A fuse), camera-compatible, up to 2.5 KV interference resistance