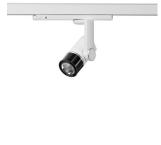

## Ontero SX

Article number: 21700008

Surface-mounted luminaire, rated life of the LED L80/B10 > 50000 h, colour rendering index CRI > 90, chromaticity tolerance 2 SDCM (initial), miniaturized, vaporized plastic reflector, microfasetted, patented free-form optics (Bartenbach®) with clear and precise light distribution pattern, Reflector holder in plastic, black, high-gloss, reflector support ring with threaded connection and air inlet, die-cast aluminum, silver, housing and bracket in die-cast aluminium, powder-coated, Luminaire housing designed as a heat sink, white, Joint cover in housing color with decorative ring, edge area silver, matt (matt gold with Edition) rear perforated sheet metal cover for housing ventilation, rotation angle 360°, swivel angle +/- 90°, inclusive, On/Off, 220-240 V 50/60Hz, 400 mA, max. 36 luminaires per circuit (B16A fuse), camera-compatible, up to 2.5 KV interference resistance