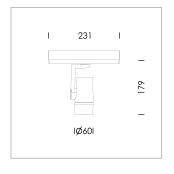

## Ontero SX

Article number: 21700008

## LIGHT TECHNOLOGY

LED СОВ Light colour 935 Luminous flux 1160 lm 17 W System power Luminaire Efficiency 68 lm/W Reflector Flood Beam angle 40° On/Off Controller

Rotation angle 360° Swivel angle +/- 90° Weight 0.58 kg Protection rating . class IP 20 . II Luminaire colour white

Surface-mounted luminaire, rated life of the LED L80/B10 > 50000 h, colour rendering index CRI > 90, chromaticity tolerance 2 SDCM (initial), miniaturized, vaporized plastic reflector, microfasetted, patented free-form optics (Bartenbach®) with clear and precise light distribution pattern, Reflector holder in plastic, black, high-gloss, reflector support ring with threaded connection and air inlet, die-cast aluminum, silver, housing and bracket in die-cast aluminium, powder-coated, Luminaire housing designed as a heat sink, white, Joint cover in housing color with decorative ring, edge area silver, matt (matt gold with Edition) rear perforated sheet metal cover for housing ventilation, rotation angle 360°, swivel angle +/- 90°, inclusive, On/Off, 220-240 V 50/60Hz, 400 mA, max. 36 luminaires per circuit (B16A fuse), camera-compatible, up to 2.5 KV interference resistance