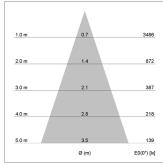

## LIGHT TECHNOLOGY

LED СОВ Light colour 935 Luminous flux 1160 lm 17 W System power Luminaire Efficiency 68 lm/W Reflector Flood Beam angle 40° On/Off Controller

Rotation angle 360° Swivel angle +/- 90° Weight 0.58 kg Protection rating . class IP 20 . II Luminaire colour white