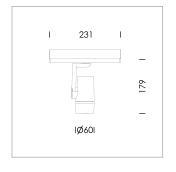

## LIGHT TECHNOLOGY

LED СОВ Light colour 940 Luminous flux 1190 lm System power 17 W Luminaire Efficiency 70 lm/W Reflector Flood Beam angle 40° On/Off Controller

Rotation angle 360° Swivel angle +/- 90° Weight 0.58 kg Protection rating . class IP 20 . II Luminaire colour black

Surface-mounted luminaire, rated life of the LED L80/B10 > 50000 h, colour rendering index CRI > 90, chromaticity tolerance 2 SDCM (initial), miniaturized, vaporized plastic reflector, microfasetted, patented free-form optics (Bartenbach®) with clear and precise light distribution pattern, Reflector holder in plastic, black, high-gloss, reflector support ring with threaded connection and air inlet, die-cast aluminum, silver, housing and bracket in die-cast aluminium, powder-coated, Luminaire housing designed as a heat sink, black, Joint cover in housing color with decorative ring, edge area silver, matt (matt gold with Edition) rear perforated sheet metal cover for housing ventilation, rotation angle 360°, swivel angle +/- 90°, inclusive, On/Off, 220-240 V 50/60Hz, 400 mA, max. 36 luminaires per circuit (B16A fuse), camera-compatible, up to 2.5 KV interference resistance