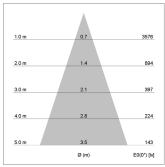

## LIGHT TECHNOLOGY

LED СОВ Light colour 940 Luminous flux 1190 lm System power 17 W Luminaire Efficiency 70 lm/W Reflector Flood Beam angle 40° On/Off Controller

Rotation angle 360° Swivel angle +/- 90° Weight 0.58 kg Protection rating . class IP 20 . II Luminaire colour black