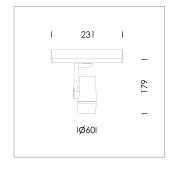

## LIGHT TECHNOLOGY

LED СОВ Light colour 935 Luminous flux 1160 lm System power 17 W Luminaire Efficiency 68 lm/W Reflector Flood Beam angle 40° On/Off Controller

Rotation angle 360° Swivel angle +/- 90° Weight 0.58 kg Protection rating . class IP 20 . II Luminaire colour black

Surface-mounted luminaire, rated life of the LED L80/B10 > 50000 h, colour rendering index CRI > 90, chromaticity tolerance 2 SDCM (initial), miniaturized, vaporized plastic reflector, microfasetted, patented free-form optics (Bartenbach®) with clear and precise light distribution pattern, Reflector holder in plastic, black, high-gloss, reflector support ring with threaded connection and air inlet, die-cast aluminum, silver, housing and bracket in die-cast aluminium, powder-coated, Luminaire housing designed as a heat sink, black, Joint cover in housing color with decorative ring, edge area silver, matt (matt gold with Edition) rear perforated sheet metal cover for housing ventilation, rotation angle 360°, swivel angle +/- 90°, inclusive, On/Off, 220-240 V 50/60Hz, 400 mA, max. 36 luminaires per circuit (B16A fuse), camera-compatible, up to 2.5 KV interference resistance