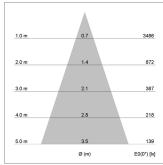

## LIGHT TECHNOLOGY

LED СОВ Light colour 935 Luminous flux 1160 lm System power 17 W Luminaire Efficiency 68 lm/W Reflector Flood Beam angle 40° On/Off Controller

Rotation angle 360° Swivel angle +/- 90° Weight 0.58 kg Protection rating . class IP 20 . II Luminaire colour black