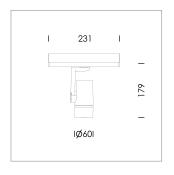

## LIGHT TECHNOLOGY

LED СОВ Light colour 927 Luminous flux 1500 lm 2.3 W System power Luminaire Efficiency 65 lm/W Reflector Flood Beam angle 40° On/Off Controller

Rotation angle 360° Swivel angle +/- 90° Weight 0.58 kg Protection rating . class IP 20 . II Luminaire colour white

Surface-mounted luminaire, rated life of the LED L80/B10 > 50000 h, colour rendering index CRI > 90, chromaticity tolerance 2 SDCM (initial), miniaturized, vaporized plastic reflector, microfasetted, patented free-form optics (Bartenbach®) with clear and precise light distribution pattern, Reflector holder in plastic, black, high-gloss, reflector support ring with threaded connection and air inlet, die-cast aluminum, silver, housing and bracket in die-cast aluminium, powder-coated, Luminaire housing designed as a heat sink, white, Joint cover in housing color with decorative ring, edge area silver, matt (matt gold with Edition) rear perforated sheet metal cover for housing ventilation, rotation angle 360°, swivel angle +/- 90°, inclusive, Casambi, 220-240 V 50/60Hz, 600 mA, max. 64 luminaires per circuit (B16A fuse), camera-compatible, up to 2.5 KV interference resistance