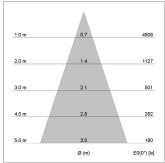

## LIGHT TECHNOLOGY

LED СОВ Light colour 927 Luminous flux 1500 lm 2.3 W System power Luminaire Efficiency 65 lm/W Reflector Flood Beam angle 40° On/Off Controller

Rotation angle 360° Swivel angle +/- 90° Weight 0.58 kg Protection rating . class IP 20 . II Luminaire colour white