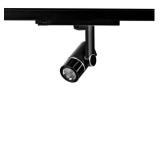

Surface-mounted luminaire, rated life of the LED L80/B10 > 50000 h, colour rendering index CRI > 90, chromaticity tolerance 2 SDCM (initial), miniaturized, vaporized plastic reflector, microfasetted, patented free-form optics (Bartenbach®) with clear and precise light distribution pattern, Reflector holder in plastic, black, high-gloss, reflector support ring with threaded connection and air inlet, die-cast aluminum, silver, housing and bracket in die-cast aluminium, powder-coated, Luminaire housing designed as a heat sink, black, Joint cover in housing color with decorative ring, edge area silver, matt (matt gold with Edition) rear perforated sheet metal cover for housing ventilation, rotation angle 360°, swivel angle +/- 90°, inclusive, Casambi, 220-240 V 50/60Hz, 600 mA, max. 64 luminaires per circuit (B16A fuse), camera-compatible, up to 2.5 KV interference resistance