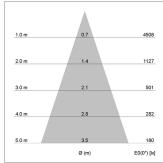

## LIGHT TECHNOLOGY

LED СОВ Light colour 927 Luminous flux 1500 lm 2.3 W System power Luminaire Efficiency 65 lm/W Reflector Flood Beam angle 40° On/Off Controller

Rotation angle 360° Swivel angle +/- 90° Weight 0.58 kg Protection rating . class IP 20 . II Luminaire colour black