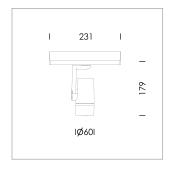

## LIGHT TECHNOLOGY

LED СОВ Light colour 927 Luminous flux 1500 lm 2.3 W System power Luminaire Efficiency 65 lm/W Reflector Flood Beam angle 40° On/Off Controller

Rotation angle 360° Swivel angle +/- 90° Weight 0.58 kg Protection rating . class IP 20 . II Luminaire colour black

Surface-mounted luminaire, rated life of the LED L80/B10 > 50000 h, colour rendering index CRI > 90, chromaticity tolerance 2 SDCM (initial), miniaturized, vaporized plastic reflector, microfasetted, patented free-form optics (Bartenbach®) with clear and precise light distribution pattern, Reflector holder in plastic, black, high-gloss, reflector support ring with threaded connection and air inlet, die-cast aluminum, silver, housing and bracket in die-cast aluminium, powder-coated, Luminaire housing designed as a heat sink, black, Joint cover in housing color with decorative ring, edge area silver, matt (matt gold with Edition) rear perforated sheet metal cover for housing ventilation, rotation angle 360°, swivel angle +/- 90°, inclusive, Casambi, 220-240 V 50/60Hz, 600 mA, max. 64 luminaires per circuit (B16A fuse), camera-compatible, up to 2.5 KV interference resistance