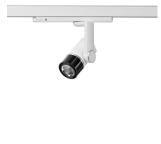

## Ontero SX

Article number: 21700028

Surface-mounted luminaire, rated life of the LED L80/B10 > 50000 h, colour rendering index CRI > 90, chromaticity tolerance 2 SDCM (initial), miniaturized, vaporized plastic reflector, microfasetted, patented free-form optics (Bartenbach®) with clear and precise light distribution pattern, Reflector holder in plastic, black, high-gloss, reflector support ring with threaded connection and air inlet, die-cast aluminum, silver, housing and bracket in die-cast aluminium, powder-coated, Luminaire housing designed as a heat sink, white, Joint cover in housing color with decorative ring, edge area silver, matt (matt gold with Edition) rear perforated sheet metal cover for housing ventilation, rotation angle 360°, swivel angle +/- 90°, inclusive, On/Off, 220-240 V 50/60Hz, 600 mA, max. 36 luminaires per circuit (B16A fuse), camera-compatible, up to 2.5 KV interference resistance