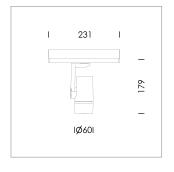

## LIGHT TECHNOLOGY

LED СОВ Light colour 935 Luminous flux 1620 lm 23 W System power Luminaire Efficiency 70 lm/W Reflector Flood Beam angle 40° On/Off Controller

Rotation angle 360° Swivel angle +/- 90° Weight 0.58 kg Protection rating . class IP 20 . II Luminaire colour white

Surface-mounted luminaire, rated life of the LED L80/B10 > 50000 h, colour rendering index CRI > 90, chromaticity tolerance 2 SDCM (initial), miniaturized, vaporized plastic reflector, microfasetted, patented free-form optics (Bartenbach®) with clear and precise light distribution pattern, Reflector holder in plastic, black, high-gloss, reflector support ring with threaded connection and air inlet, die-cast aluminum, silver, housing and bracket in die-cast aluminium, powder-coated, Luminaire housing designed as a heat sink, white, Joint cover in housing color with decorative ring, edge area silver, matt (matt gold with Edition) rear perforated sheet metal cover for housing ventilation, rotation angle 360°, swivel angle +/- 90°, inclusive, On/Off, 220-240 V 50/60Hz, 600 mA, max. 36 luminaires per circuit (B16A fuse), camera-compatible, up to 2.5 KV interference resistance