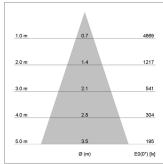

## LIGHT TECHNOLOGY

LED СОВ Light colour 935 Luminous flux 1620 lm 23 W System power Luminaire Efficiency 70 lm/W Reflector Flood Beam angle 40° On/Off Controller

Rotation angle 360° Swivel angle +/- 90° Weight 0.58 kg Protection rating . class IP 20 . II Luminaire colour white