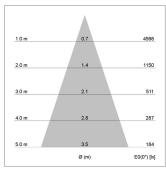

## LIGHT TECHNOLOGY

LED СОВ Light colour 930 Luminous flux 1530 lm 2.3 W System power Luminaire Efficiency 67 lm/W Reflector Flood Beam angle 40° On/Off Controller

Rotation angle 360° Swivel angle +/- 90° Weight 0.58 kg Protection rating . class IP 20 . II Luminaire colour black