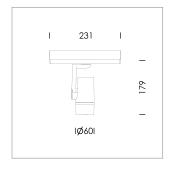

## Ontero SX

Article number: 21700132

## LIGHT TECHNOLOGY

LED СОВ Light colour 930 Luminous flux 1530 lm 2.3 W System power Luminaire Efficiency 67 lm/W Reflector Flood Beam angle 40° On/Off Controller

Rotation angle 360° Swivel angle +/- 90° Weight 0.58 kg Protection rating . class IP 20 . II Luminaire colour black

Surface-mounted luminaire, rated life of the LED L80/B10 > 50000 h, colour rendering index CRI > 90, chromaticity tolerance 2 SDCM (initial), miniaturized, vaporized plastic reflector, microfasetted, patented free-form optics (Bartenbach®) with clear and precise light distribution pattern, Reflector holder in plastic, black, high-gloss, reflector support ring with threaded connection and air inlet, die-cast aluminum, silver, housing and bracket in die-cast aluminium, powder-coated, Luminaire housing designed as a heat sink, black, Joint cover in housing color with decorative ring, edge area silver, matt (matt gold with Edition) rear perforated sheet metal cover for housing ventilation, rotation angle 360°, swivel angle +/- 90°, inclusive, Casambi, 220-240 V 50/60Hz, 600 mA, max. 64 luminaires per circuit (B16A fuse), camera-compatible, up to 2.5 KV interference resistance