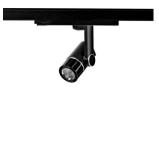

## Ontero SX

Article number: 21700132

## LIGHT TECHNOLOGY

LED СОВ Light colour 930 Luminous flux 1530 lm 2.3 W System power Luminaire Efficiency 67 lm/W Reflector Flood Beam angle 40° On/Off Controller

Rotation angle 360° Swivel angle +/- 90° Weight 0.58 kg Protection rating . class IP 20 . II Luminaire colour black

Surface-mounted luminaire, rated life of the LED L80/B10 > 50000 h, colour rendering index CRI > 90, chromaticity tolerance 2 SDCM (initial), miniaturized, vaporized plastic reflector, microfasetted, patented free-form optics (Bartenbach®) with clear and precise light distribution pattern, Reflector holder in plastic, black, high-gloss, reflector support ring with threaded connection and air inlet, die-cast aluminum, silver, housing and bracket in die-cast aluminium, powder-coated, Luminaire housing designed as a heat sink, black, Joint cover in housing color with decorative ring, edge area silver, matt (matt gold with Edition) rear perforated sheet metal cover for housing ventilation, rotation angle 360°, swivel angle +/- 90°, inclusive, Casambi, 220-240 V 50/60Hz, 600 mA, max. 64 luminaires per circuit (B16A fuse), camera-compatible, up to 2.5 KV interference resistance