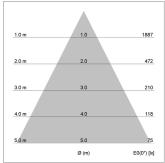

## LIGHT TECHNOLOGY

LED СОВ Light colour 940 Luminous flux 1260 lm 17 W System power Luminaire Efficiency 74 lm/W Reflector WideFlood Beam angle 60° On/Off Controller

Rotation angle 360°
Swivel angle +/- 90°
Weight 0.58 kg
Protection rating . class IP 20 . II
Luminaire colour black