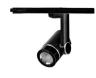

## LIGHT TECHNOLOGY

LED СОВ Light colour 940 Luminous flux 1260 lm 17 W System power Luminaire Efficiency 74 lm/W Reflector WideFlood Beam angle 60° On/Off Controller

Rotation angle 360°
Swivel angle +/- 90°
Weight 0.58 kg
Protection rating . class IP 20 . II
Luminaire colour black

Surface-mounted luminaire, rated life of the LED L80/B10 > 50000 h, colour rendering index CRI > 90, chromaticity tolerance 2 SDCM (initial), miniaturized, vaporized plastic reflector, microfasetted, patented free-form optics (Bartenbach®) with clear and precise light distribution pattern, Reflector holder in plastic, black, high-gloss, reflector support ring with threaded connection and air inlet, die-cast aluminum, silver, housing and bracket in die-cast aluminium, powder-coated, Luminaire housing designed as a heat sink, black, Joint cover in housing color with decorative ring, edge area silver, matt (matt gold with Edition) rear perforated sheet metal cover for housing ventilation, rotation angle 360°, swivel angle +/- 90°, inclusive, Casambi, 220-240 V 50/60Hz, 400 mA, max. 64 luminaires per circuit (B16A fuse), camera-compatible, up to 2.5 KV interference resistance