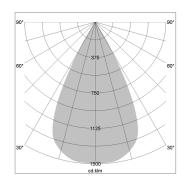

## LIGHT TECHNOLOGY

LED СОВ Light colour 940 Luminous flux 1260 lm 17 W System power Luminaire Efficiency 74 lm/W Reflector WideFlood Beam angle 60° On/Off Controller

Rotation angle 360°
Swivel angle +/- 90°
Weight 0.58 kg
Protection rating . class IP 20 . II
Luminaire colour black