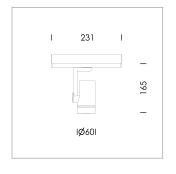

## LIGHT TECHNOLOGY

LED СОВ Light colour 940 Luminous flux 1260 lm 17 W System power Luminaire Efficiency 74 lm/W Reflector WideFlood Beam angle 60° On/Off Controller

Rotation angle 360°
Swivel angle +/- 90°
Weight 0.58 kg
Protection rating . class IP 20 . II
Luminaire colour black

Surface-mounted luminaire, rated life of the LED L80/B10 > 50000 h, colour rendering index CRI > 90, chromaticity tolerance 2 SDCM (initial), miniaturized, vaporized plastic reflector, microfasetted, patented free-form optics (Bartenbach®) with clear and precise light distribution pattern, Reflector holder in plastic, black, high-gloss, reflector support ring with threaded connection and air inlet, die-cast aluminum, silver, housing and bracket in die-cast aluminium, powder-coated, Luminaire housing designed as a heat sink, black, Joint cover in housing color with decorative ring, edge area silver, matt (matt gold with Edition) rear perforated sheet metal cover for housing ventilation, rotation angle 360°, swivel angle +/- 90°, inclusive, Casambi, 220-240 V 50/60Hz, 400 mA, max. 64 luminaires per circuit (B16A fuse), camera-compatible, up to 2.5 KV interference resistance