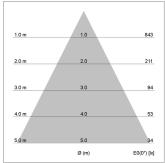

## LIGHT TECHNOLOGY

LED СОВ Light colour BeNature Luminous flux 560 lm 17 W System power Luminaire Efficiency 33 lm/W Reflector WideFlood Beam angle 60° On/Off Controller

Rotation angle 360° Swivel angle +/- 90° Weight 0.58 kg Protection rating . class IP 20 . II Luminaire colour white