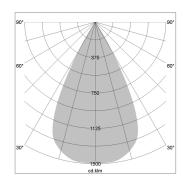

## LIGHT TECHNOLOGY

LED СОВ Light colour BeNature Luminous flux 560 lm 17 W System power Luminaire Efficiency 33 lm/W Reflector WideFlood Beam angle 60° On/Off Controller

Rotation angle 360° Swivel angle +/- 90° Weight 0.58 kg Protection rating . class IP 20 . II Luminaire colour white