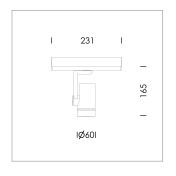

## LIGHT TECHNOLOGY

LED СОВ Light colour BeNature Luminous flux 560 lm 17 W System power Luminaire Efficiency 33 lm/W Reflector WideFlood Beam angle 60° On/Off Controller

Rotation angle 360° Swivel angle +/- 90° Weight 0.58 kg Protection rating . class IP 20 . II Luminaire colour white

Surface-mounted luminaire, rated life of the LED L80/B10 > 50000 h, colour rendering index CRI > 95, chromaticity tolerance 2 SDCM (initial), miniaturized, vaporized plastic reflector, microfasetted, patented free-form optics (Bartenbach®) with clear and precise light distribution pattern, Reflector holder in plastic, black, high-gloss, reflector support ring with threaded connection and air inlet, die-cast aluminum, silver, housing and bracket in die-cast aluminium, powder-coated, Luminaire housing designed as a heat sink, white, Joint cover in housing color with decorative ring, edge area silver, matt (matt gold with Edition) rear perforated sheet metal cover for housing ventilation, rotation angle 360°, swivel angle +/- 90°, inclusive, Casambi, 220-240 V 50/60Hz, 400 mA, max. 64 luminaires per circuit (B16A fuse), camera-compatible, up to 2.5 KV interference resistance