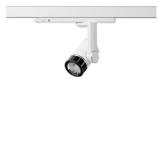

## Ontero SX

Article number: 21710110

Surface-mounted luminaire, rated life of the LED L80/B10 > 50000 h, colour rendering index CRI > 95, chromaticity tolerance 2 SDCM (initial), miniaturized, vaporized plastic reflector, microfasetted, patented free-form optics (Bartenbach®) with clear and precise light distribution pattern, Reflector holder in plastic, black, high-gloss, reflector support ring with threaded connection and air inlet, die-cast aluminum, silver, housing and bracket in die-cast aluminium, powder-coated, Luminaire housing designed as a heat sink, white, Joint cover in housing color with decorative ring, edge area silver, matt (matt gold with Edition) rear perforated sheet metal cover for housing ventilation, rotation angle 360°, swivel angle +/- 90°, inclusive, Casambi, 220-240 V 50/60Hz, 400 mA, max. 64 luminaires per circuit (B16A fuse), camera-compatible, up to 2.5 KV interference resistance