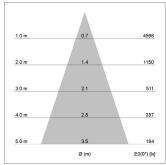

## LIGHT TECHNOLOGY

LED СОВ Light colour 930 Luminous flux 1530 lm System power 2.3 W Luminaire Efficiency 67 lm/W Reflector Flood Beam angle 40° On/Off Controller

Rotation angle 360° Swivel angle +/- 90° Weight 0.58 kg Protection rating . class IP 20 . II Luminaire colour black