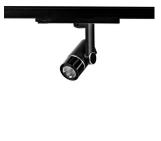

Surface-mounted luminaire, rated life of the LED L80/B10 > 50000 h, colour rendering index CRI > 90, chromaticity tolerance 2 SDCM (initial), miniaturized, vaporized plastic reflector, microfasetted, patented free-form optics (Bartenbach®) with clear and precise light distribution pattern, Reflector holder in plastic, black, high-gloss, reflector support ring with threaded connection and air inlet, die-cast aluminum, silver, housing and bracket in die-cast aluminium, powder-coated, Luminaire housing designed as a heat sink, black, Joint cover in housing color with decorative ring, edge area silver, matt (matt gold with Edition) rear perforated sheet metal cover for housing ventilation, rotation angle 360°, swivel angle +/- 90°, inclusive, On/Off, 220-240 V 50/60Hz, 600 mA, max. 36 luminaires per circuit (B16A fuse), camera-compatible, up to 2.5 KV interference resistance