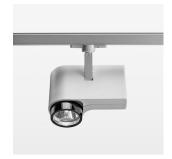

## LIGHT TECHNOLOGY

LED LED Light colour Meat&Fish Luminous flux 2470 lm System power 41 W Luminaire Efficiency 60 lm/W Reflector Spot 20° Beam angle On/Off Controller

Rotation angle 330°
Swivel angle 90°
Weight 1.3 kg
Protection rating . class IP 20 . I
Luminaire colour silver

## OPTIONEEL

RAL-colours, NCS-colours (powder coating or wet spraying) on inquiry, surface alloys on inquiry, honeycomb louver

Surface-mounted luminaire with LED, rated life of the LED L80/B10 > 50000 h, colour rendering index CRI > 70, chromaticity tolerance 2 SDCM (initial), 3D silicone lens to reduce the proportion of scattered light, rotation-symmetrical reflector with circular light distribution pattern, reflector pure aluminium 99,99% in MIRO-Silver®, segmented and faceted, exchangeable reflector unit in high-sheen black plastic, with glass cover, luminaire head/retention arm die-cast aluminium, powder-coated, silver, rotation angle 330°, swivel angle 90°, Multiadapter, Power-Adapter, Poti, 220-240 V~/50-60 Hz, max. 22 luminaires per circuit (B16A fuse)