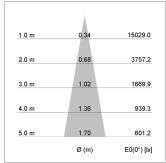

## LIGHT TECHNOLOGY

LED LED Light colour Meat&Fish Luminous flux 2470 lm System power 41 W Luminaire Efficiency 60 lm/W Reflector Spot 20° Beam angle On/Off Controller

Rotation angle 330°
Swivel angle 90°
Weight 1.3 kg
Protection rating . class IP 20 . I
Luminaire colour silver