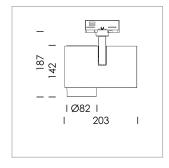

## LIGHT TECHNOLOGY

LED LED Light colour Meat&Fish Luminous flux 2470 lm System power 41 W Luminaire Efficiency 60 lm/W Reflector Spot 20° Beam angle On/Off Controller

Rotation angle 330°
Swivel angle 90°
Weight 1.3 kg
Protection rating . class IP 20 . I
Luminaire colour silver

## OPTIONEEL

RAL-colours, NCS-colours (powder coating or wet spraying) on inquiry, surface alloys on inquiry, honeycomb louver

Surface-mounted luminaire with LED, rated life of the LED L80/B10 > 50000 h, colour rendering index CRI > 70, chromaticity tolerance 2 SDCM (initial), 3D silicone lens to reduce the proportion of scattered light, rotation-symmetrical reflector with circular light distribution pattern, reflector pure aluminium 99,99% in MIRO-Silver®, segmented and faceted, exchangeable reflector unit in high-sheen black plastic, with glass cover, luminaire head/retention arm die-cast aluminium, powder-coated, silver, rotation angle 330°, swivel angle 90°, Multiadapter, Power-Adapter, Poti, 220-240 V~/50-60 Hz, max. 22 luminaires per circuit (B16A fuse)