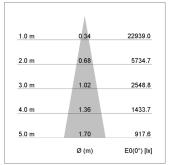

## LIGHT TECHNOLOGY

LED LED Light colour PearlWhite Luminous flux 3770 lm 41 W System power Luminaire Efficiency 92 lm/W Reflector Spot 20° Beam angle On/Off Controller

Rotation angle 330°
Swivel angle 90°
Weight 1.3 kg
Protection rating . class IP 20 . I
Luminaire colour silver