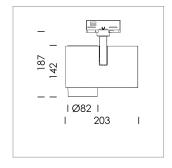

## LIGHT TECHNOLOGY

LED LED Light colour PearlWhite Luminous flux 3770 lm 41 W System power Luminaire Efficiency 92 lm/W Reflector Spot 20° Beam angle On/Off Controller

Rotation angle 330°
Swivel angle 90°
Weight 1.3 kg
Protection rating . class IP 20 . I
Luminaire colour silver

## OPTIONEEL

RAL-colours, NCS-colours (powder coating or wet spraying) on inquiry, surface alloys on inquiry, honeycomb louver

Surface-mounted luminaire with LED, rated life of the LED L80/B10 > 50000 h, colour rendering index CRI > 90, chromaticity tolerance 2 SDCM (initial), 3D silicone lens to reduce the proportion of scattered light, rotation-symmetrical reflector with circular light distribution pattern, reflector pure aluminium 99,99% in MIRO-Silver®, segmented and faceted, exchangeable reflector unit in high-sheen black plastic, with glass cover, luminaire head/retention arm die-cast aluminium, powder-coated, silver, rotation angle 330°, swivel angle 90°, Multiadapter, Power-Adapter, Poti, 220-240 V~ / 50-60 Hz, max. 22 luminaires per circuit (B16A fuse)