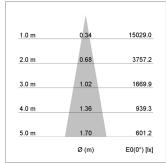

## LIGHT TECHNOLOGY

LED LED Light colour Meat&Fish Luminous flux 2470 lm 41 W System power Luminaire Efficiency 60 lm/W Reflector Spot 20° Beam angle On/Off Controller

Rotation angle 330°
Swivel angle 90°
Weight 1.3 kg
Protection rating . class IP 20 . I
Luminaire colour black