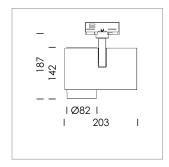

## LIGHT TECHNOLOGY

LED LED Light colour Meat&Fish Luminous flux 2470 lm 41 W System power Luminaire Efficiency 60 lm/W Reflector Spot 20° Beam angle On/Off Controller

Rotation angle 330°
Swivel angle 90°
Weight 1.3 kg
Protection rating . class IP 20 . I
Luminaire colour black

## OPTIONEEL

RAL-colours, NCS-colours (powder coating or wet spraying) on inquiry, surface alloys on inquiry, honeycomb louver

Surface-mounted luminaire with LED, rated life of the LED L80/B10 > 50000 h, colour rendering index CRI > 70, chromaticity tolerance 2 SDCM (initial), 3D silicone lens to reduce the proportion of scattered light, rotation-symmetrical reflector with circular light distribution pattern, reflector pure aluminium 99,99% in MIRO-Silver®, segmented and faceted, exchangeable reflector unit in high-sheen black plastic, with glass cover, luminaire head/retention arm die-cast aluminium, powder-coated, black, rotation angle 330°, swivel angle 90°, Multiadapter, Power-Adapter, Poti, 220-240 V~ / 50-60 Hz, max. 22 luminaires per circuit (B16A fuse)