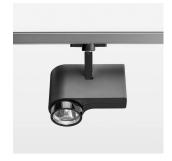

## LIGHT TECHNOLOGY

LED LED Light colour Meat&Fish Luminous flux 2470 lm 41 W System power Luminaire Efficiency 60 lm/W Reflector Spot 20° Beam angle On/Off Controller

Rotation angle 330°
Swivel angle 90°
Weight 1.3 kg
Protection rating . class IP 20 . I
Luminaire colour black

## OPTIONEEL

RAL-colours, NCS-colours (powder coating or wet spraying) on inquiry, surface alloys on inquiry, honeycomb louver

Surface-mounted luminaire with LED, rated life of the LED L80/B10 > 50000 h, colour rendering index CRI > 70, chromaticity tolerance 2 SDCM (initial), 3D silicone lens to reduce the proportion of scattered light, rotation-symmetrical reflector with circular light distribution pattern, reflector pure aluminium 99,99% in MIRO-Silver®, segmented and faceted, exchangeable reflector unit in high-sheen black plastic, with glass cover, luminaire head/retention arm die-cast aluminium, powder-coated, black, rotation angle 330°, swivel angle 90°, Multiadapter, Power-Adapter, Poti, 220-240 V~ / 50-60 Hz, max. 22 luminaires per circuit (B16A fuse)