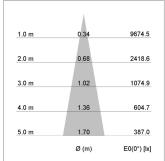

## LIGHT TECHNOLOGY

LED LED Light colour Meat&Fish Luminous flux 1590 lm System power 23 W Luminaire Efficiency 69 lm/W Reflector Spot 20° Beam angle On/Off Controller

Rotation angle 330°
Swivel angle 90°
Weight 1.3 kg
Protection rating . class IP 20 . I
Luminaire colour white