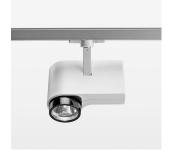

## LIGHT TECHNOLOGY

LED LED Light colour Meat&Fish Luminous flux 1590 lm System power 23 W Luminaire Efficiency 69 lm/W Reflector Spot 20° Beam angle On/Off Controller

Rotation angle 330°
Swivel angle 90°
Weight 1.3 kg
Protection rating . class IP 20 . I
Luminaire colour white

## OPTIONEEL

RAL-colours, NCS-colours (powder coating or wet spraying) on inquiry, surface alloys on inquiry, honeycomb louver

Surface-mounted luminaire with LED, rated life of the LED L80/B10 > 50000 h, colour rendering index CRI > 70, chromaticity tolerance 2 SDCM (initial), 3D silicone lens to reduce the proportion of scattered light, rotation-symmetrical reflector with circular light distribution pattern, reflector pure aluminium 99,99% in MIRO-Silver®, segmented and faceted, exchangeable reflector unit in high-sheen black plastic, with glass cover, luminaire head/retention arm die-cast aluminium, powder-coated, white, rotation angle 330°, swivel angle 90°, Multiadapter, electronic driver: 220-240 V~/50-60 Hz, On/Off, max. 34 luminaires per circuit (B16A fuse)