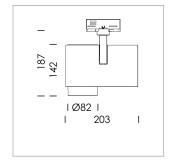

## LIGHT TECHNOLOGY

LED LED Light colour Meat&Fish Luminous flux 1590 lm System power 23 W Luminaire Efficiency 69 lm/W Reflector Spot 20° Beam angle On/Off Controller

Rotation angle 330°
Swivel angle 90°
Weight 1.3 kg
Protection rating . class IP 20 . I
Luminaire colour white

## OPTIONEEL

RAL-colours, NCS-colours (powder coating or wet spraying) on inquiry, surface alloys on inquiry, honeycomb louver

Surface-mounted luminaire with LED, rated life of the LED L80/B10 > 50000 h, colour rendering index CRI > 70, chromaticity tolerance 2 SDCM (initial), 3D silicone lens to reduce the proportion of scattered light, rotation-symmetrical reflector with circular light distribution pattern, reflector pure aluminium 99,99% in MIRO-Silver®, segmented and faceted, exchangeable reflector unit in high-sheen black plastic, with glass cover, luminaire head/retention arm die-cast aluminium, powder-coated, white, rotation angle 330°, swivel angle 90°, Multiadapter, electronic driver: 220-240 V~/50-60 Hz, On/Off, max. 34 luminaires per circuit (B16A fuse)