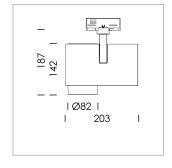

## LIGHT TECHNOLOGY

LED LED Light colour PearlWhite Luminous flux 2450 lm System power 23 W Luminaire Efficiency 107 lm/W Reflector Spot 20° Beam angle On/Off Controller

Rotation angle 330°
Swivel angle 90°
Weight 1.3 kg
Protection rating . class IP 20 . I
Luminaire colour white

## OPTIONEEL

RAL-colours, NCS-colours (powder coating or wet spraying) on inquiry, surface alloys on inquiry, honeycomb louver

Surface-mounted luminaire with LED, rated life of the LED L80/B10 > 50000 h, colour rendering index CRI > 90, chromaticity tolerance 2 SDCM (initial), 3D silicone lens to reduce the proportion of scattered light, rotation-symmetrical reflector with circular light distribution pattern, reflector pure aluminium 99,99% in MIRO-Silver®, segmented and faceted, exchangeable reflector unit in high-sheen black plastic, with glass cover, luminaire head/retention arm die-cast aluminium, powder-coated, white, rotation angle 330°, swivel angle 90°, Multiadapter, electronic driver: 220-240 V~/50-60 Hz, On/Off, max. 34 luminaires per circuit (B16A fuse)