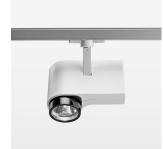

## OPTIONEEL

RAL-colours, NCS-colours (powder coating or wet spraying) on inquiry, surface alloys on inquiry, honeycomb louver

Surface-mounted luminaire with LED, rated life of the LED L80/B10 > 50000 h, colour rendering index CRI > 90, chromaticity tolerance 2 SDCM (initial), 3D silicone lens to reduce the proportion of scattered light, rotation-symmetrical reflector with circular light distribution pattern, reflector pure aluminium 99,99% in MIRO-Silver®, segmented and faceted, exchangeable reflector unit in high-sheen black plastic, with glass cover, luminaire head/retention arm die-cast aluminium, powder-coated, white, rotation angle 330°, swivel angle 90°, Multiadapter, electronic driver: 220-240 V~/50-60 Hz, On/Off, max. 34 luminaires per circuit (B16A fuse)