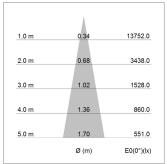

## LIGHT TECHNOLOGY

LED LED Light colour PearlWhite Luminous flux 2450 lm System power 23 W Luminaire Efficiency 107 lm/W Reflector Spot 20° Beam angle On/Off Controller

Rotation angle 330°
Swivel angle 90°
Weight 1.3 kg
Protection rating . class IP 20 . I
Luminaire colour white