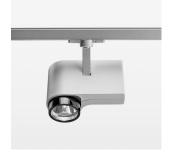

## OPTIONEEL

RAL-colours, NCS-colours (powder coating or wet spraying) on inquiry, surface alloys on inquiry, honeycomb louver

Surface-mounted luminaire with LED, rated life of the LED L80/B10 > 50000 h, colour rendering index CRI > 90, chromaticity tolerance 2 SDCM (initial), 3D silicone lens to reduce the proportion of scattered light, rotation-symmetrical reflector with circular light distribution pattern, reflector pure aluminium 99,99% in MIRO-Silver®, segmented and faceted, exchangeable reflector unit in high-sheen black plastic, with glass cover, luminaire head/retention arm die-cast aluminium, powder-coated, silver, rotation angle 330°, swivel angle 90°, Multiadapter, electronic driver: 220-240 V~/50-60 Hz, On/Off, max. 34 luminaires per circuit (B16A fuse)