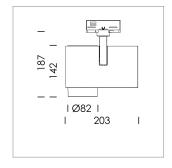

## LIGHT TECHNOLOGY

LED LED Light colour PearlWhite Luminous flux 2450 lm 23 W System power Luminaire Efficiency 107 lm/W Reflector Spot 20° Beam angle On/Off Controller

Rotation angle 330°
Swivel angle 90°
Weight 1.3 kg
Protection rating . class IP 20 . I
Luminaire colour silver

## OPTIONEEL

RAL-colours, NCS-colours (powder coating or wet spraying) on inquiry, surface alloys on inquiry, honeycomb louver

Surface-mounted luminaire with LED, rated life of the LED L80/B10 > 50000 h, colour rendering index CRI > 90, chromaticity tolerance 2 SDCM (initial), 3D silicone lens to reduce the proportion of scattered light, rotation-symmetrical reflector with circular light distribution pattern, reflector pure aluminium 99,99% in MIRO-Silver®, segmented and faceted, exchangeable reflector unit in high-sheen black plastic, with glass cover, luminaire head/retention arm die-cast aluminium, powder-coated, silver, rotation angle 330°, swivel angle 90°, Multiadapter, electronic driver: 220-240 V~/50-60 Hz, On/Off, max. 34 luminaires per circuit (B16A fuse)