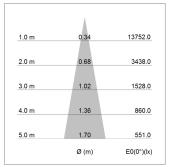

## LIGHT TECHNOLOGY

LED LED Light colour PearlWhite Luminous flux 2450 lm 23 W System power Luminaire Efficiency 107 lm/W Reflector Spot 20° Beam angle On/Off Controller

Rotation angle 330°
Swivel angle 90°
Weight 1.3 kg
Protection rating . class IP 20 . I
Luminaire colour silver