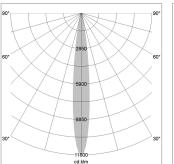

## LIGHT TECHNOLOGY

| LED                  | COB        |
|----------------------|------------|
| Light colour         | BeNature   |
| Luminous flux        | 620 lm     |
| System power         | 17 W       |
| Luminaire Efficiency | 36 lm/W    |
| Reflector            | NarrowSpot |
| Beam angle           | 10°        |
| Controller           | On/Off     |
|                      |            |