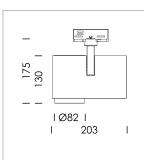

## SURFACE-MOUNTED LUMINAIRE

Article number: 20670024

## LUMINAIRE

| Rotation angle            | 330°    |
|---------------------------|---------|
| Swivel angle              | 90°     |
| Weight                    | 1.3 kg  |
| Protection rating . class | IP 20.I |
| Luminaire colour          | white   |
|                           |         |