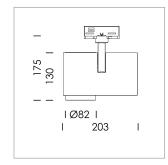

## **LUMINAIRE**

Rotation angle 330°
Swivel angle 90°
Weight 1.3 kg
Protection rating . class IP 20 . I
Luminaire colour white

Note: All data are typical values. System features may change with product improvements due to technical advances. Errors excepted.