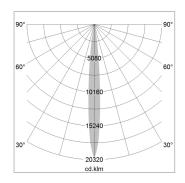

## LIGHT TECHNOLOGY

СОВ LED Light colour PearlWhite 1150 lm Luminous flux 17 W System power Luminaire Efficiency 68 lm/W Reflector NarrowSpot 10° Beam angle On/Off Controller