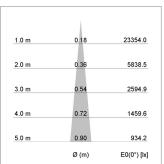

## LIGHT TECHNOLOGY

СОВ LED Light colour PearlWhite 1150 lm Luminous flux 17 W System power Luminaire Efficiency 68 lm/W Reflector NarrowSpot 10° Beam angle On/Off Controller