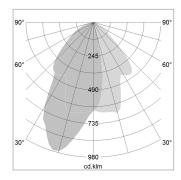

## LIGHT TECHNOLOGY

LED
Light colour
Light colour
Luminous flux
Meat&Fish
Luminous flux
1130 lm
System power
17 W
Luminaire Efficiency
Reflector
Controller
On/Off