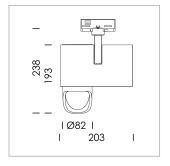

## **LUMINAIRE**

Rotation angle 330°
Swivel angle 90°
Weight 1.3 kg
Protection rating . class IP 20 . I
Luminaire colour black

## **OPTIONEEL**

RAL-colours, NCS-colours (powder coating or wet spraying) on inquiry, surface alloys on inquiry, honeycomb louver

Surface-mounted luminaire with LED, rated life of the LED L80/B10 > 50000 h, colour rendering index CRI > 70, chromaticity tolerance 2 SDCM (initial), reflector with asymmetrical light distribution pattern, primary reflector and kick reflector 99% pure aluminium in MIRO-Silver®, attachment with kick reflector to the ceiling approach of the light cone, exchangeable reflector unit in high-sheen black plastic, with glass cover, luminaire head/retention arm diecast aluminium, powder-coated, black, rotation angle 330°, swivel angle 90°, Multiadapter, electronic driver: 220-240 V~ / 50-60 Hz, On/Off, max. 34 luminaires per circuit (B16A fuse)