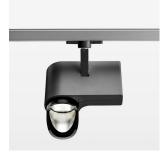

## **LUMINAIRE**

Rotation angle 330°
Swivel angle 90°
Weight 1.3 kg
Protection rating . class IP 20 . I
Luminaire colour black

## **OPTIONEEL**

RAL-colours, NCS-colours (powder coating or wet spraying) on inquiry, surface alloys on inquiry, honeycomb louver

Surface-mounted luminaire with LED, rated life of the LED L80/B10 > 50000 h, colour rendering index CRI > 70, chromaticity tolerance 2 SDCM (initial), reflector with asymmetrical light distribution pattern, primary reflector and kick reflector 99% pure aluminium in MIRO-Silver®, attachment with kick reflector to the ceiling approach of the light cone, exchangeable reflector unit in high-sheen black plastic, with glass cover, luminaire head/retention arm diecast aluminium, powder-coated, black, rotation angle 330°, swivel angle 90°, Multiadapter, electronic driver: 220-240 V~ / 50-60 Hz, On/Off, max. 34 luminaires per circuit (B16A fuse)