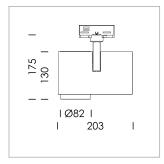

## **LUMINAIRE**

Rotation angle 330°
Swivel angle 90°
Weight 1.3 kg
Protection rating . class IP 20 . I
Luminaire colour white