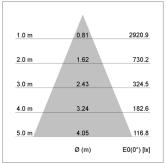

## LIGHT TECHNOLOGY

LED LED Light colour 927 Luminous flux 1660 lm System power 17 W Luminaire Efficiency 98 lm/W Reflector Flood Beam angle 44° On/Off Controller