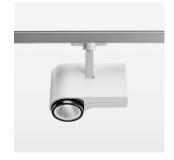

## **LUMINAIRE**

Rotation angle 330°
Swivel angle 90°
Weight 1.3 kg
Protection rating . class IP 20 . I
Luminaire colour white

## OPTIONEEL

RAL-colours, NCS-colours (powder coating or wet spraying) on inquiry, surface alloys on inquiry, honeycomb louver

Surface-mounted luminaire with LED, rated life of the LED L80/B10 > 50000 h, colour rendering index CRI > 80, chromaticity tolerance 2 SDCM (initial), reflector with circular light distribution pattern, reflector pure aluminium 99,99% in MIRO-Silver®, segmented and faceted, exchangeable reflector unit in high-sheen black plastic, with glass cover, luminaire head/retention arm diecast aluminium, powder-coated, white, rotation angle 330°, swivel angle 90°, Multiadapter, electronic driver: 220-240 V~ / 50-60 Hz, On/Off, max. 34 luminaires per circuit (B16A fuse)