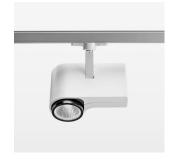

## OPTIONEEL

RAL-colours, NCS-colours (powder coating or wet spraying) on inquiry, surface alloys on inquiry, honeycomb louver

Surface-mounted luminaire with LED, rated life of the LED L80/B10 > 50000 h, colour rendering index CRI > 80, chromaticity tolerance 2 SDCM (initial), reflector with circular light distribution pattern, reflector pure aluminium 99,99% in MIRO-Silver®, segmented and faceted, exchangeable reflector unit in high-sheen black plastic, with glass cover, luminaire head/retention arm diecast aluminium, powder-coated, white, rotation angle 330°, swivel angle 90°, Multiadapter, electronic driver: 220-240 V~ / 50-60 Hz, On/Off, max. 34 luminaires per circuit (B16A fuse)