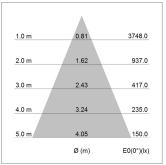

## LIGHT TECHNOLOGY

LED LED Light colour 840 Luminous flux 2220 lm System power 17 W Luminaire Efficiency 131 lm/W Reflector Flood 44° Beam angle On/Off Controller

Rotation angle 330°
Swivel angle 90°
Weight 1.3 kg
Protection rating . class IP 20 . I
Luminaire colour white