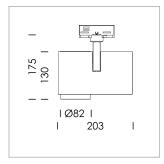

## LIGHT TECHNOLOGY

LED LED Light colour 840 Luminous flux 2220 lm System power 17 W Luminaire Efficiency 131 lm/W Reflector Flood 44° Beam angle On/Off Controller

Rotation angle 330°
Swivel angle 90°
Weight 1.3 kg
Protection rating . class IP 20 . I
Luminaire colour white

## OPTIONEEL

RAL-colours, NCS-colours (powder coating or wet spraying) on inquiry, surface alloys on inquiry, honeycomb louver

Surface-mounted luminaire with LED, rated life of the LED L80/B10 > 50000 h, colour rendering index CRI > 80, chromaticity tolerance 2 SDCM (initial), reflector with circular light distribution pattern, reflector pure aluminium 99,99% in MIRO-Silver®, segmented and faceted, exchangeable reflector unit in high-sheen black plastic, with glass cover, luminaire head/retention arm diecast aluminium, powder-coated, white, rotation angle 330°, swivel angle 90°, Multiadapter, electronic driver: 220-240 V~ / 50-60 Hz, On/Off, max. 34 luminaires per circuit (B16A fuse)