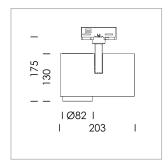

## LIGHT TECHNOLOGY

LED LED Light colour PearlWhite Luminous flux 1770 lm System power 17 W Luminaire Efficiency 104 lm/W Reflector Flood 44° Beam angle On/Off Controller

Rotation angle 330°
Swivel angle 90°
Weight 1.3 kg
Protection rating . class IP 20 . I
Luminaire colour black