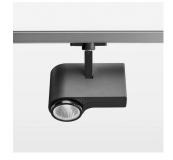

## LIGHT TECHNOLOGY

LED LED Light colour PearlWhite Luminous flux 1770 lm System power 17 W Luminaire Efficiency 104 lm/W Reflector Flood 44° Beam angle On/Off Controller

Rotation angle 330°
Swivel angle 90°
Weight 1.3 kg
Protection rating . class IP 20 . I
Luminaire colour black

## OPTIONEEL

RAL-colours, NCS-colours (powder coating or wet spraying) on inquiry, surface alloys on inquiry, honeycomb louver

Surface-mounted luminaire with LED, rated life of the LED L80/B10 > 50000 h, colour rendering index CRI > 90, chromaticity tolerance 2 SDCM (initial), reflector with circular light distribution pattern, reflector pure aluminium 99,99% in MIRO-Silver®, segmented and faceted, exchangeable reflector unit in high-sheen black plastic, with glass cover, luminaire head/retention arm diecast aluminium, powder-coated, black, rotation angle 330°, swivel angle 90°, Multiadapter, electronic driver: 220-240 V~ / 50-60 Hz, On/Off, max. 34 luminaires per circuit (B16A fuse)