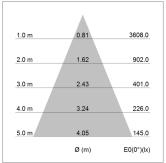

## LIGHT TECHNOLOGY

LED LED Light colour 830 Luminous flux 2140 lm System power 17 W Luminaire Efficiency 126 lm/W Reflector Flood 44° Beam angle On/Off Controller