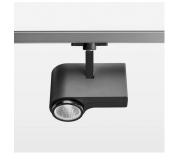

## **LUMINAIRE**

Rotation angle 330°
Swivel angle 90°
Weight 1.3 kg
Protection rating . class IP 20 . I
Luminaire colour black

## OPTIONEEL

RAL-colours, NCS-colours (powder coating or wet spraying) on inquiry, surface alloys on inquiry, honeycomb louver

Surface-mounted luminaire with LED, rated life of the LED L80/B10 > 50000 h, colour rendering index CRI > 80, chromaticity tolerance 2 SDCM (initial), reflector with circular light distribution pattern, reflector pure aluminium 99,99% in MIRO-Silver®, segmented and faceted, exchangeable reflector unit in high-sheen black plastic, with glass cover, luminaire head/retention arm diecast aluminium, powder-coated, black, rotation angle 330°, swivel angle 90°, Multiadapter, electronic driver: 220-240 V~ / 50-60 Hz, On/Off, max. 34 luminaires per circuit (B16A fuse)