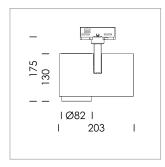

## LIGHT TECHNOLOGY

LED LED Light colour 927 Luminous flux 1600 lm System power 17 W Luminaire Efficiency 94 lm/W Reflector Medium Beam angle 25° On/Off Controller

Rotation angle 330°
Swivel angle 90°
Weight 1.3 kg
Protection rating . class IP 20 . I
Luminaire colour black

## **OPTIONEEL**

RAL-colours, NCS-colours (powder coating or wet spraying) on inquiry, surface alloys on inquiry, honeycomb louver

Surface-mounted luminaire with LED, rated life of the LED L80/B10 > 50000 h, colour rendering index CRI > 80, chromaticity tolerance 2 SDCM (initial), 3D silicone lens to reduce the proportion of scattered light, reflector with circular light distribution pattern, reflector pure aluminium 99,99% in MIRO-Silver®, segmented and faceted, exchangeable reflector unit in high-sheen black plastic, with glass cover, luminaire head/retention arm die-cast aluminium, powder-coated, black, rotation angle 330°, swivel angle 90°, Multiadapter, electronic driver: 220-240 V~ / 50-60 Hz, On/Off, max. 34 luminaires per circuit (B16A fuse)