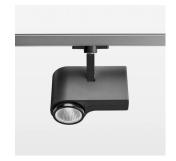

## LIGHT TECHNOLOGY

LED LED Light colour 927 Luminous flux 1600 lm System power 17 W Luminaire Efficiency 94 lm/W Reflector Medium Beam angle 25° On/Off Controller

Rotation angle 330°
Swivel angle 90°
Weight 1.3 kg
Protection rating . class IP 20 . I
Luminaire colour black

## **OPTIONEEL**

RAL-colours, NCS-colours (powder coating or wet spraying) on inquiry, surface alloys on inquiry, honeycomb louver

Surface-mounted luminaire with LED, rated life of the LED L80/B10 > 50000 h, colour rendering index CRI > 80, chromaticity tolerance 2 SDCM (initial), 3D silicone lens to reduce the proportion of scattered light, reflector with circular light distribution pattern, reflector pure aluminium 99,99% in MIRO-Silver®, segmented and faceted, exchangeable reflector unit in high-sheen black plastic, with glass cover, luminaire head/retention arm die-cast aluminium, powder-coated, black, rotation angle 330°, swivel angle 90°, Multiadapter, electronic driver: 220-240 V~ / 50-60 Hz, On/Off, max. 34 luminaires per circuit (B16A fuse)