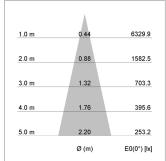

## LIGHT TECHNOLOGY

LED LED Light colour 927 Luminous flux 1600 lm System power 17 W Luminaire Efficiency 94 lm/W Reflector Medium Beam angle 25° On/Off Controller

Rotation angle 330°
Swivel angle 90°
Weight 1.3 kg
Protection rating . class IP 20 . I
Luminaire colour black