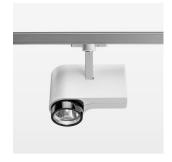

Surface-mounted luminaire with LED, rated life of the LED L80/B10 > 50000 h, colour rendering index CRI > 95, chromaticity tolerance 2 SDCM (initial), 3D silicone lens to reduce the proportion of scattered light, rotation-symmetrical reflector with circular light distribution pattern, reflector pure aluminium 99,99% in MIRO-Silver®, segmented and faceted, exchangeable reflector unit in high-sheen black plastic, with glass cover, luminaire head/retention arm die-cast aluminium, powder-coated, white, rotation angle 330°, swivel angle 90°, Multiadapter, Power-Adapter, Poti, 220-240 V~ / 50-60 Hz, max. 22 luminaires per circuit (B16A fuse)