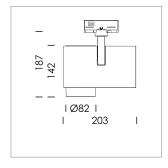

## LIGHT TECHNOLOGY

LED COB Light colour BeNature Luminous flux 750 lm 17 W System power Luminaire Efficiency 44 lm/W Reflector Spot 20° Beam angle On/Off Controller

Rotation angle 330°
Swivel angle 90°
Weight 1.3 kg
Protection rating . class IP 20 . I
Luminaire colour white

Surface-mounted luminaire with LED, rated life of the LED L80/B10 > 50000 h, colour rendering index CRI > 95, chromaticity tolerance 2 SDCM (initial), 3D silicone lens to reduce the proportion of scattered light, rotation-symmetrical reflector with circular light distribution pattern, reflector pure aluminium 99,99% in MIRO-Silver®, segmented and faceted, exchangeable reflector unit in high-sheen black plastic, with glass cover, luminaire head/retention arm die-cast aluminium, powder-coated, white, rotation angle 330°, swivel angle 90°, Multiadapter, Power-Adapter, Poti, 220-240 V~ / 50-60 Hz, max. 22 luminaires per circuit (B16A fuse)