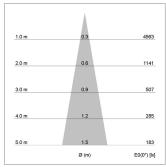

## LIGHT TECHNOLOGY

LED COB Light colour BeNature Luminous flux 750 lm 17 W System power Luminaire Efficiency 44 lm/W Reflector Spot 20° Beam angle On/Off Controller

Rotation angle 330°
Swivel angle 90°
Weight 1.3 kg
Protection rating . class IP 20 . I
Luminaire colour white