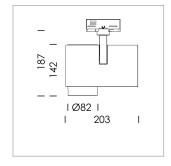

## LIGHT TECHNOLOGY

LED LED Light colour Meat&Fish Luminous flux 1120 lm System power 17 W Luminaire Efficiency 66 lm/W Reflector Spot 20° Beam angle On/Off Controller

Rotation angle 330°
Swivel angle 90°
Weight 1.3 kg
Protection rating . class IP 20 . I
Luminaire colour white

## OPTIONEEL

RAL-colours, NCS-colours (powder coating or wet spraying) on inquiry, surface alloys on inquiry, honeycomb louver

Surface-mounted luminaire with LED, rated life of the LED L80/B10 > 50000 h, colour rendering index CRI > 70, chromaticity tolerance 2 SDCM (initial), 3D silicone lens to reduce the proportion of scattered light, rotation-symmetrical reflector with circular light distribution pattern, reflector pure aluminium 99,99% in MIRO-Silver®, segmented and faceted, exchangeable reflector unit in high-sheen black plastic, with glass cover, luminaire head/retention arm die-cast aluminium, powder-coated, white, rotation angle 330°, swivel angle 90°, Multiadapter, electronic driver: 220-240 V~/50-60 Hz, On/Off, max. 34 luminaires per circuit (B16A fuse)