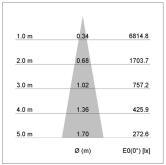

## LIGHT TECHNOLOGY

LED LED Light colour Meat&Fish Luminous flux 1120 lm System power 17 W Luminaire Efficiency 66 lm/W Reflector Spot 20° Beam angle On/Off Controller

Rotation angle 330°
Swivel angle 90°
Weight 1.3 kg
Protection rating . class IP 20 . I
Luminaire colour white