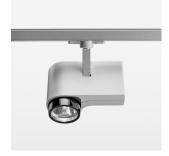

## OPTIONEEL

RAL-colours, NCS-colours (powder coating or wet spraying) on inquiry, surface alloys on inquiry, honeycomb louver

Surface-mounted luminaire with LED, rated life of the LED L80/B10 > 50000 h, colour rendering index CRI > 82, chromaticity tolerance 2 SDCM (initial), 3D silicone lens to reduce the proportion of scattered light, rotation-symmetrical reflector with circular light distribution pattern, reflector pure aluminium 99,99% in MIRO-Silver®, segmented and faceted, exchangeable reflector unit in high-sheen black plastic, with glass cover, luminaire head/retention arm die-cast aluminium, powder-coated, silver, rotation angle 330°, swivel angle 90°, Multiadapter, electronic driver: 220-240 V~/50-60 Hz, On/Off, max. 34 luminaires per circuit (B16A fuse)