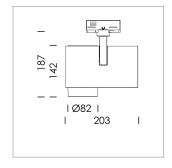

## LIGHT TECHNOLOGY

LED LED Light colour SpecialMeat Luminous flux 950 lm System power 17 W Luminaire Efficiency 56 lm/W Reflector Spot 20° Beam angle On/Off Controller

Rotation angle 330°
Swivel angle 90°
Weight 1.3 kg
Protection rating . class IP 20 . I
Luminaire colour silver

## OPTIONEEL

RAL-colours, NCS-colours (powder coating or wet spraying) on inquiry, surface alloys on inquiry, honeycomb louver

Surface-mounted luminaire with LED, rated life of the LED L80/B10 > 50000 h, colour rendering index CRI > 82, chromaticity tolerance 2 SDCM (initial), 3D silicone lens to reduce the proportion of scattered light, rotation-symmetrical reflector with circular light distribution pattern, reflector pure aluminium 99,99% in MIRO-Silver®, segmented and faceted, exchangeable reflector unit in high-sheen black plastic, with glass cover, luminaire head/retention arm die-cast aluminium, powder-coated, silver, rotation angle 330°, swivel angle 90°, Multiadapter, electronic driver: 220-240 V~/50-60 Hz, On/Off, max. 34 luminaires per circuit (B16A fuse)