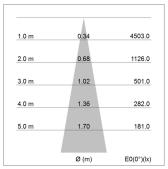

## LIGHT TECHNOLOGY

LED LED Light colour SpecialMeat Luminous flux 950 lm System power 17 W Luminaire Efficiency 56 lm/W Reflector Spot 20° Beam angle On/Off Controller

Rotation angle 330°
Swivel angle 90°
Weight 1.3 kg
Protection rating . class IP 20 . I
Luminaire colour silver